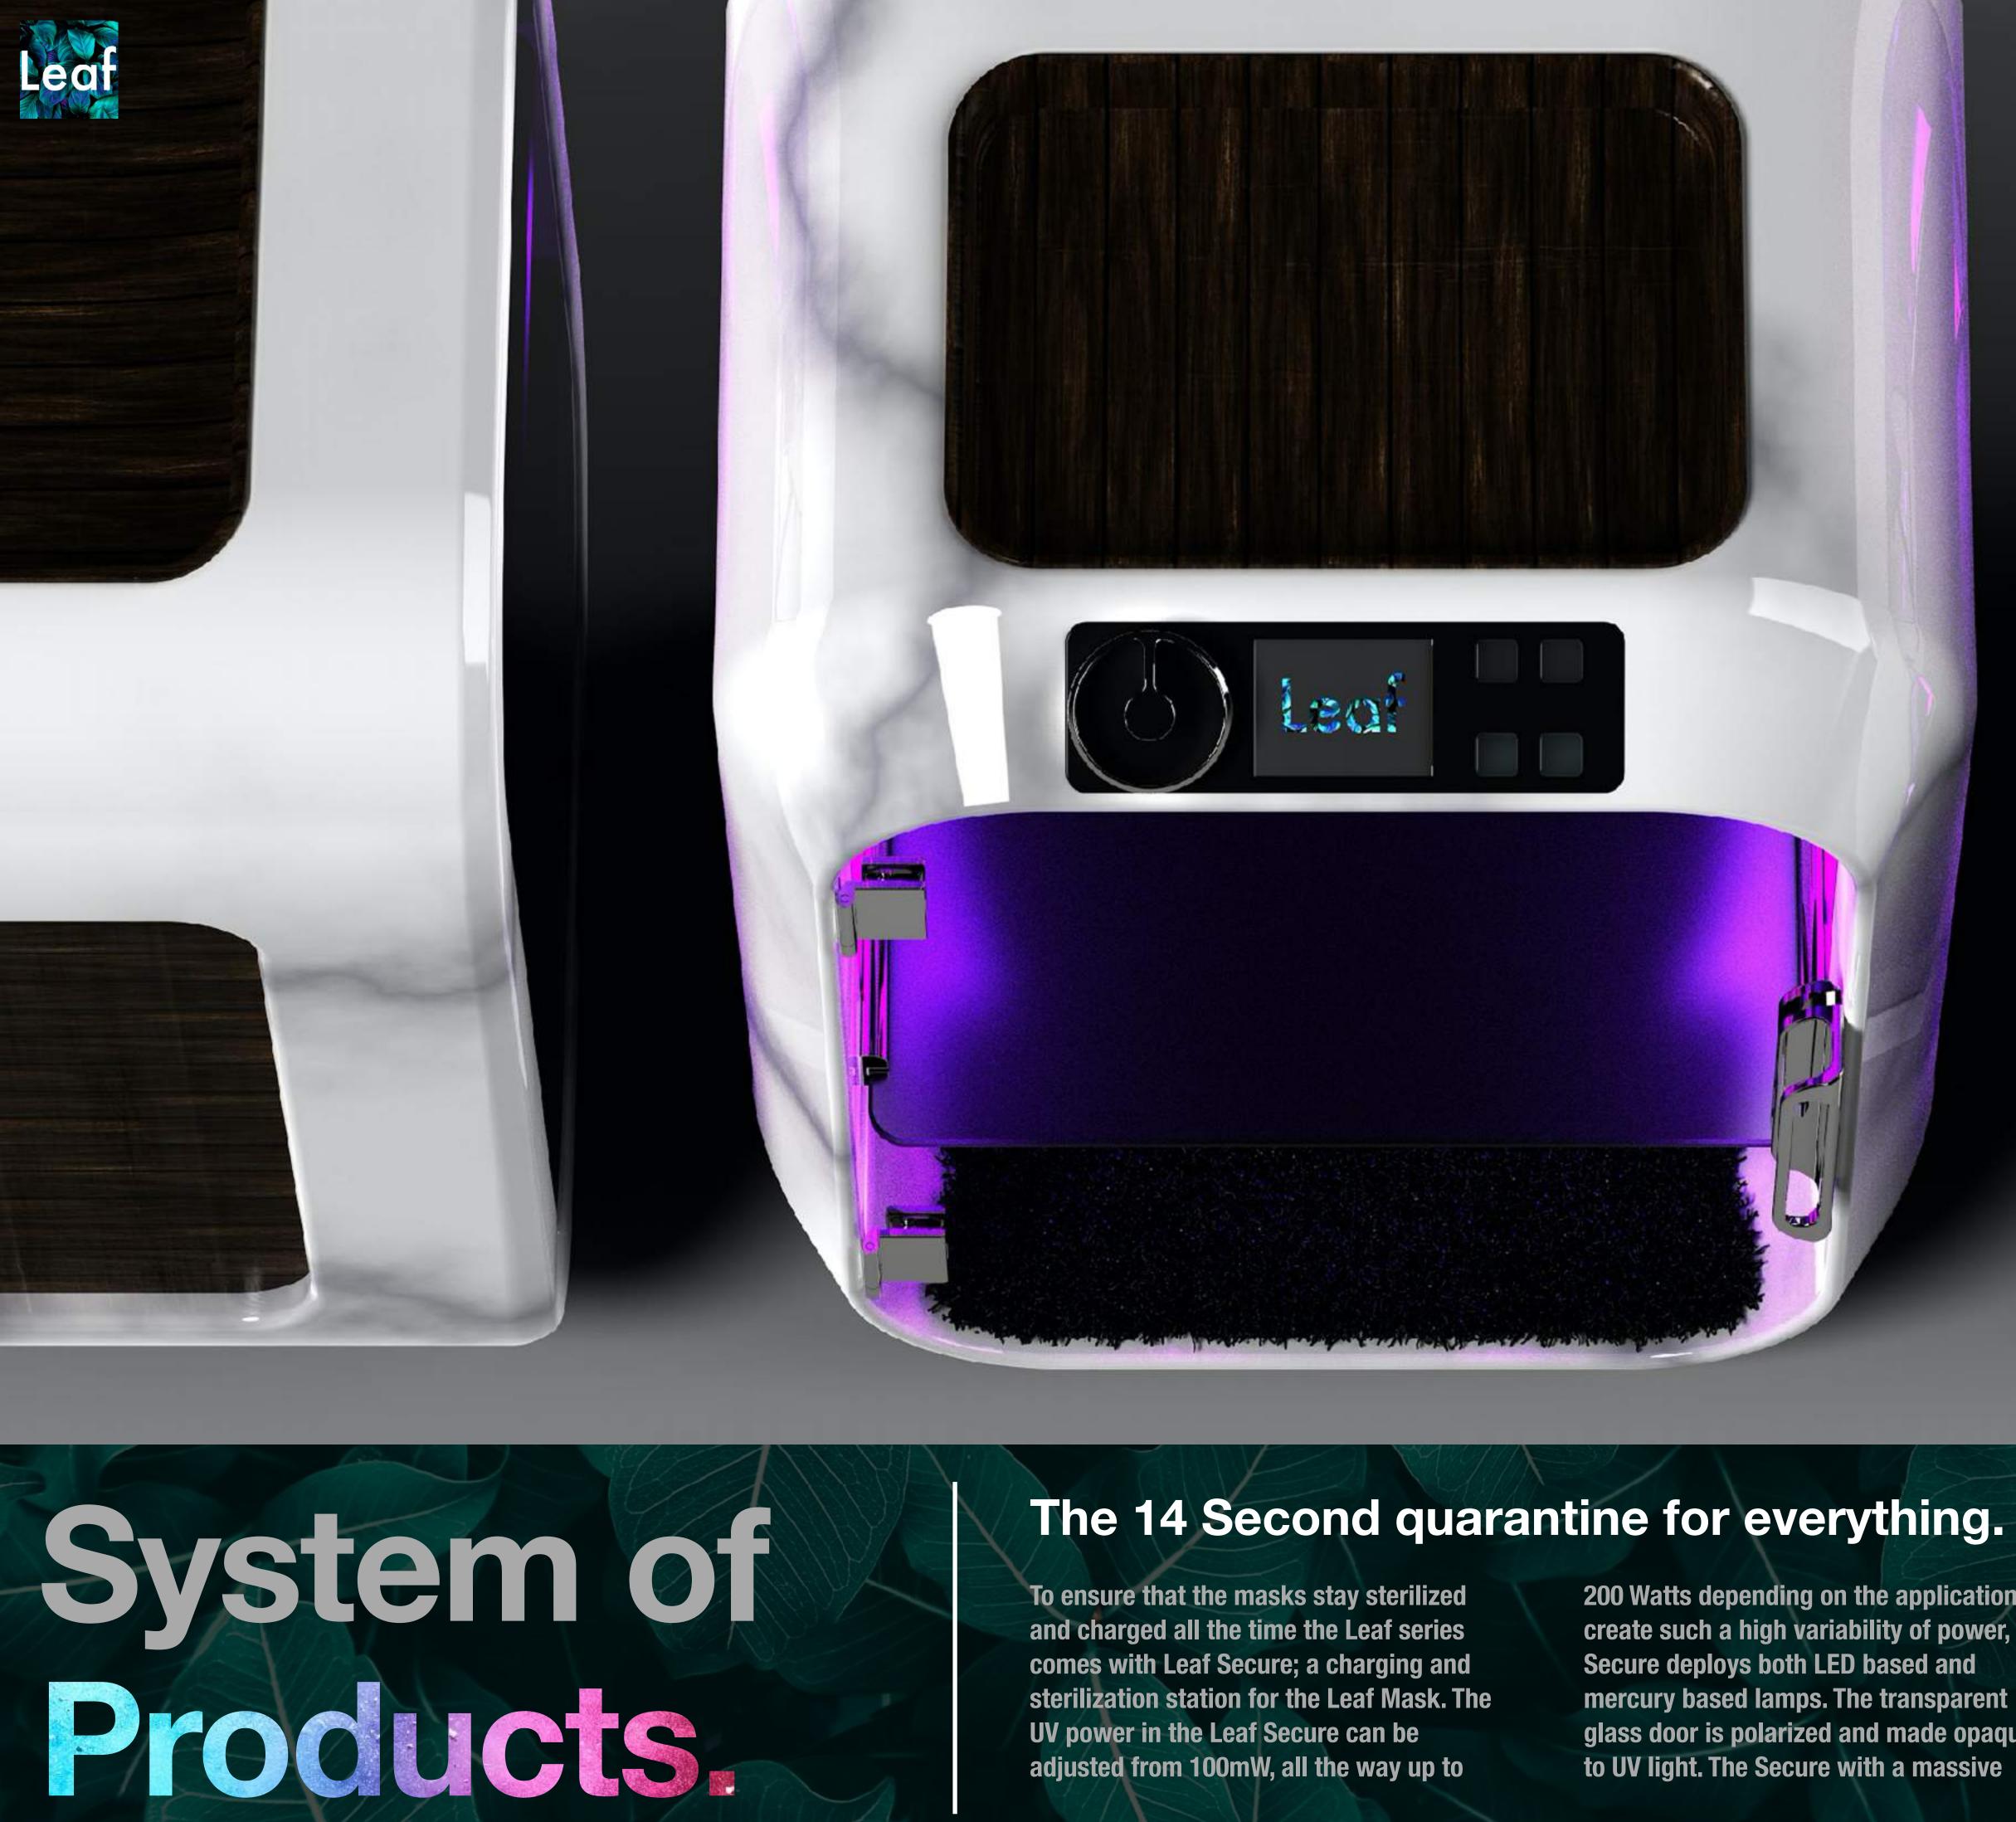

## Biocompatible. Unibody. Clear.

N95 Exhausts.

Exhaust Valves

# Biocompatible. Unibody. Clear.

Deploying soft Shore 60A Optical clarity Biocompatible silicon.

## N95 Exhausts.

Exhaust filters allow vents without compromising safety of people around.

# **Exhaust Valves**

**3 Dimensional Silicone Exhaust valves** 

# **Biocompatible. Unibody. Clear.**

All variants of Leaf Mask deploy Biocompatible Optical Grade silicone. The material is soft while maintains shape. Unlike clear plastics, Silicone is Resistant yellowing or tinting due to Sunlight exposure. To ensure that the mask

conforms to the shape of the face the periphery of the mask body houses an embedded Aluminum Wire . This ensures that a perfect seal does not come at the cost of too tight straps. The Mask Body includes cushions and Unibody straps selectively etched with ultra-matte finish to create a light as feather touch experience on the regions that touch the face skin.

# Nano Coatings.

The state of the art transparent yet soft biocompatible mask body is turned into nothing less than a Super material, thanks to two different coatings on the inside and outside of the mask.