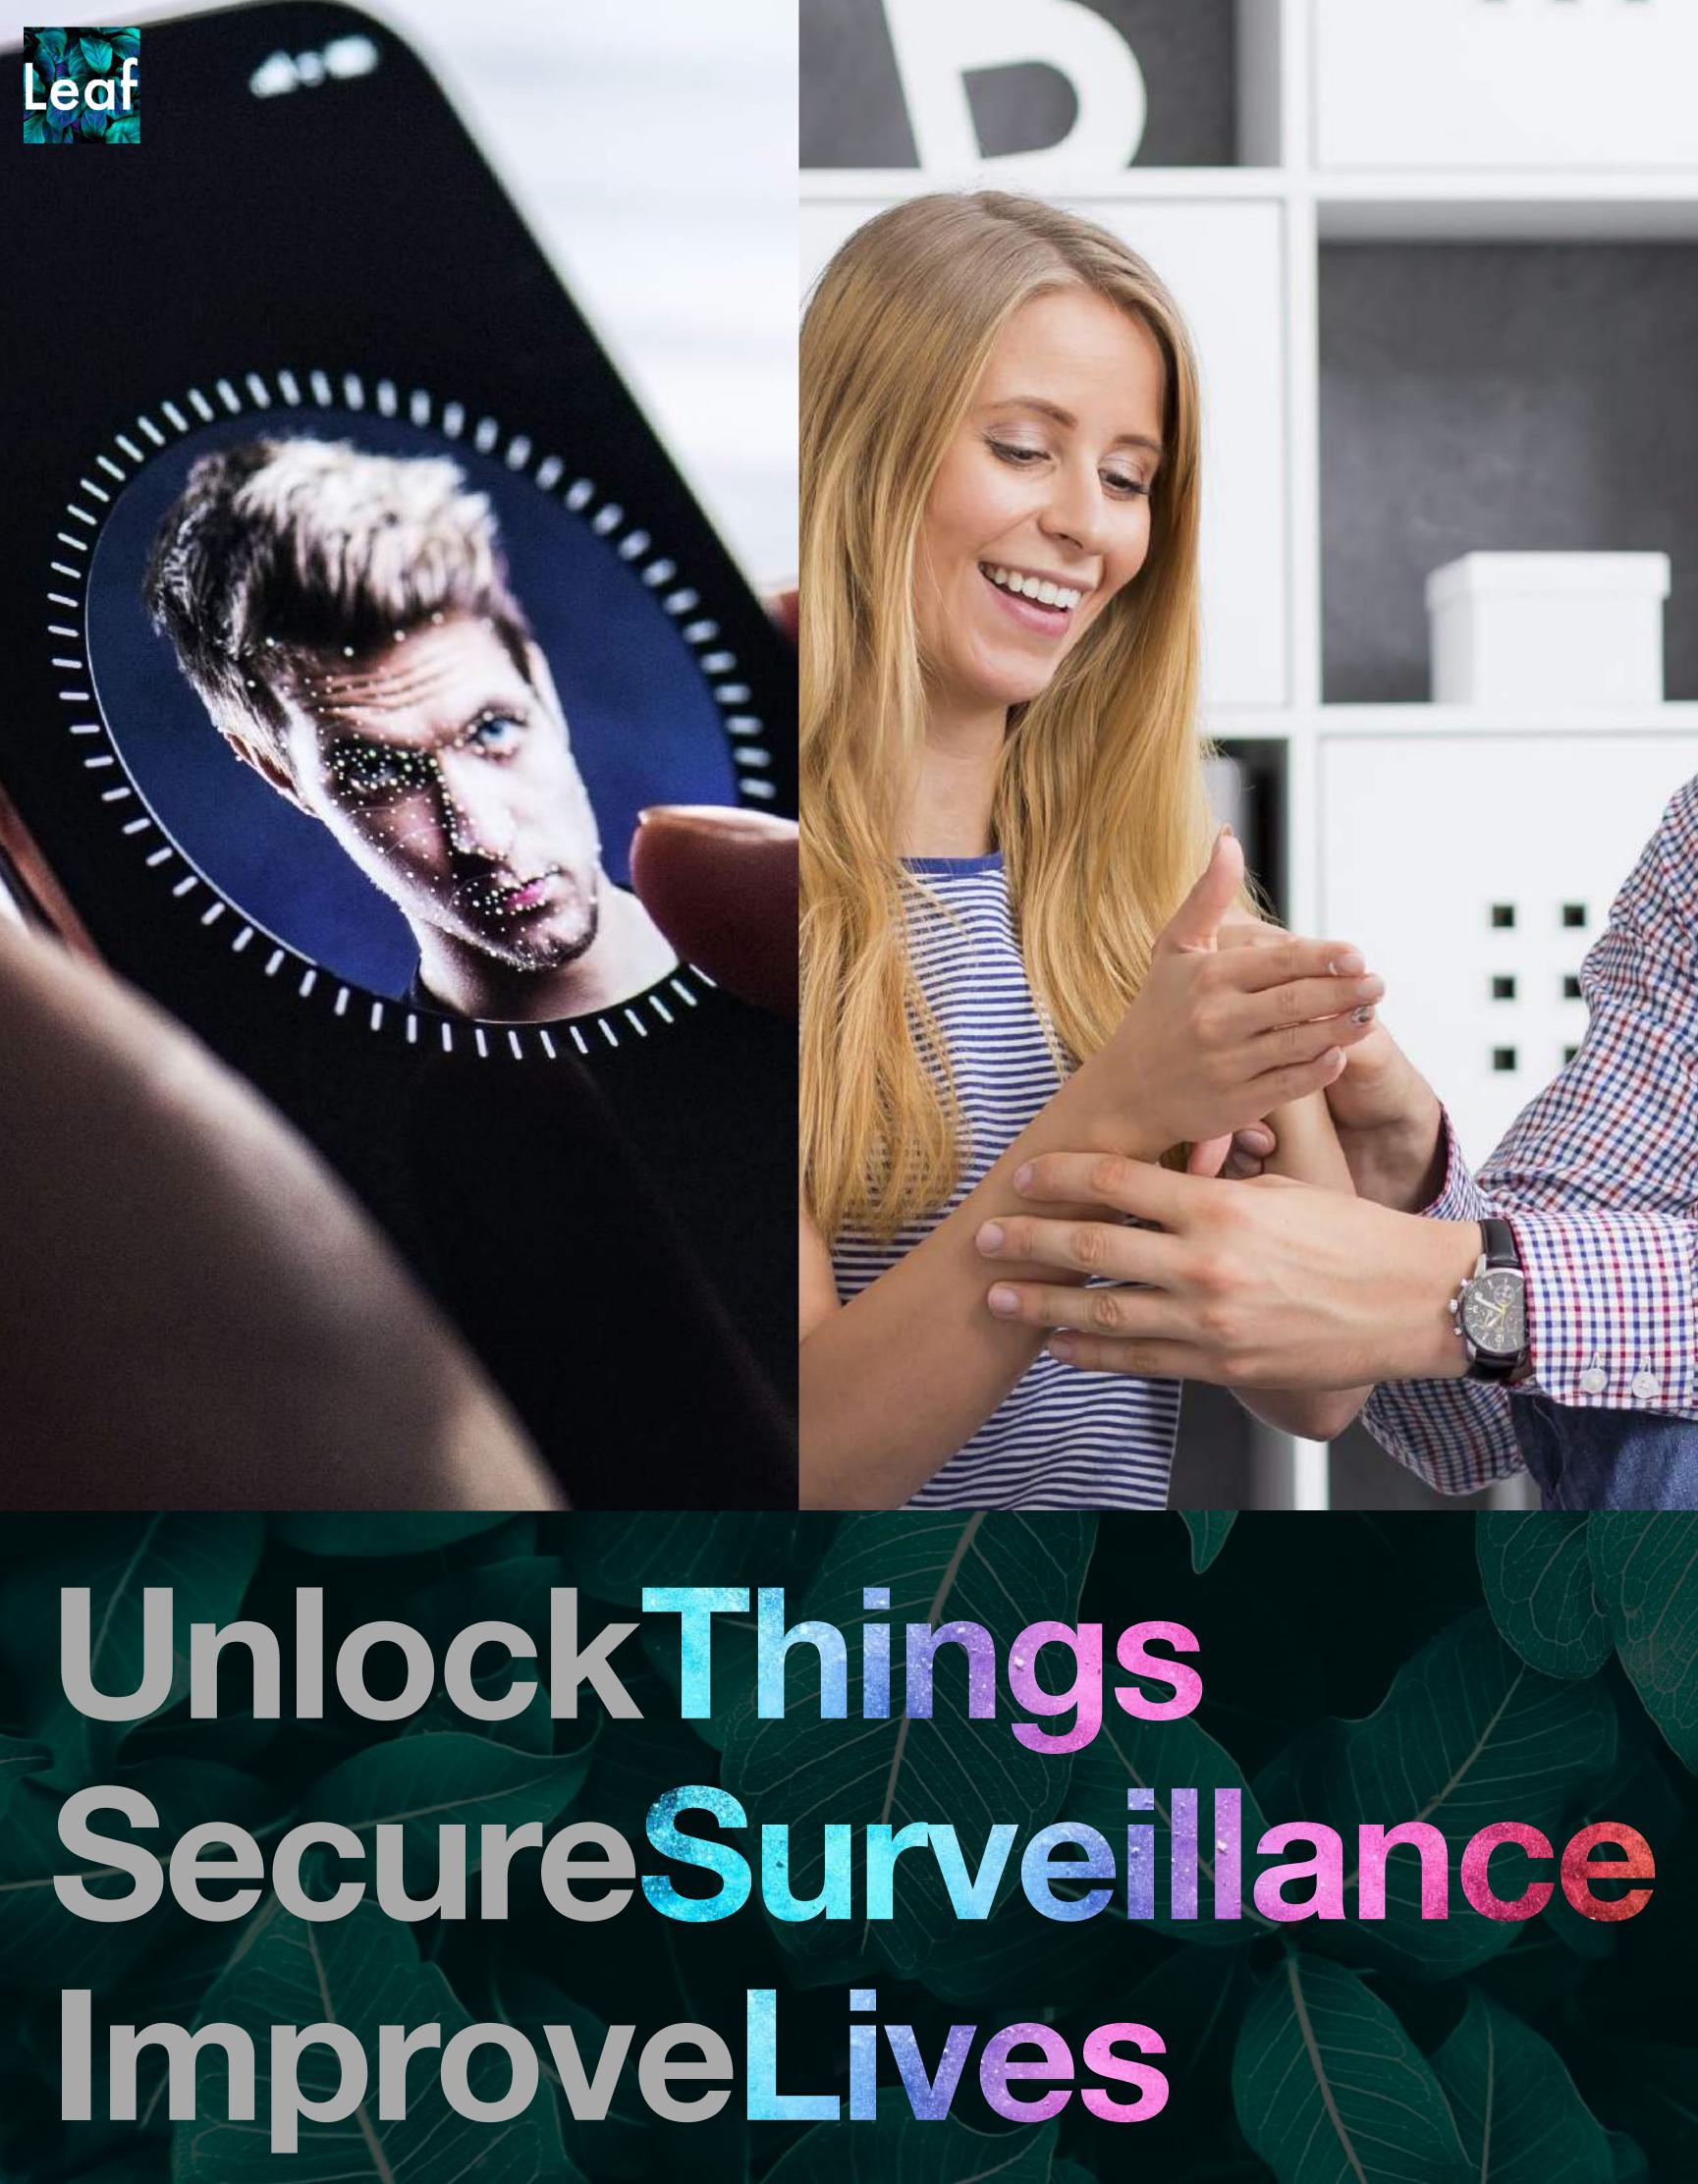

## The 'Clearer' the better.

The Leaf Mask is the only mask that allows you to see a smile. It allows people with disabilities to communicate while being safe. **Provides Nurses and Doctors with a protection** that does not come in between them and the patient.

Leaf Mask is the only mask which keeps the surveillance system in tact even when everyone wears a mask.

"And most importantly allows you to unlock that iPhone ! Or a Face-Unlock device."

55mm Height & Width Kids aged 3 to 8