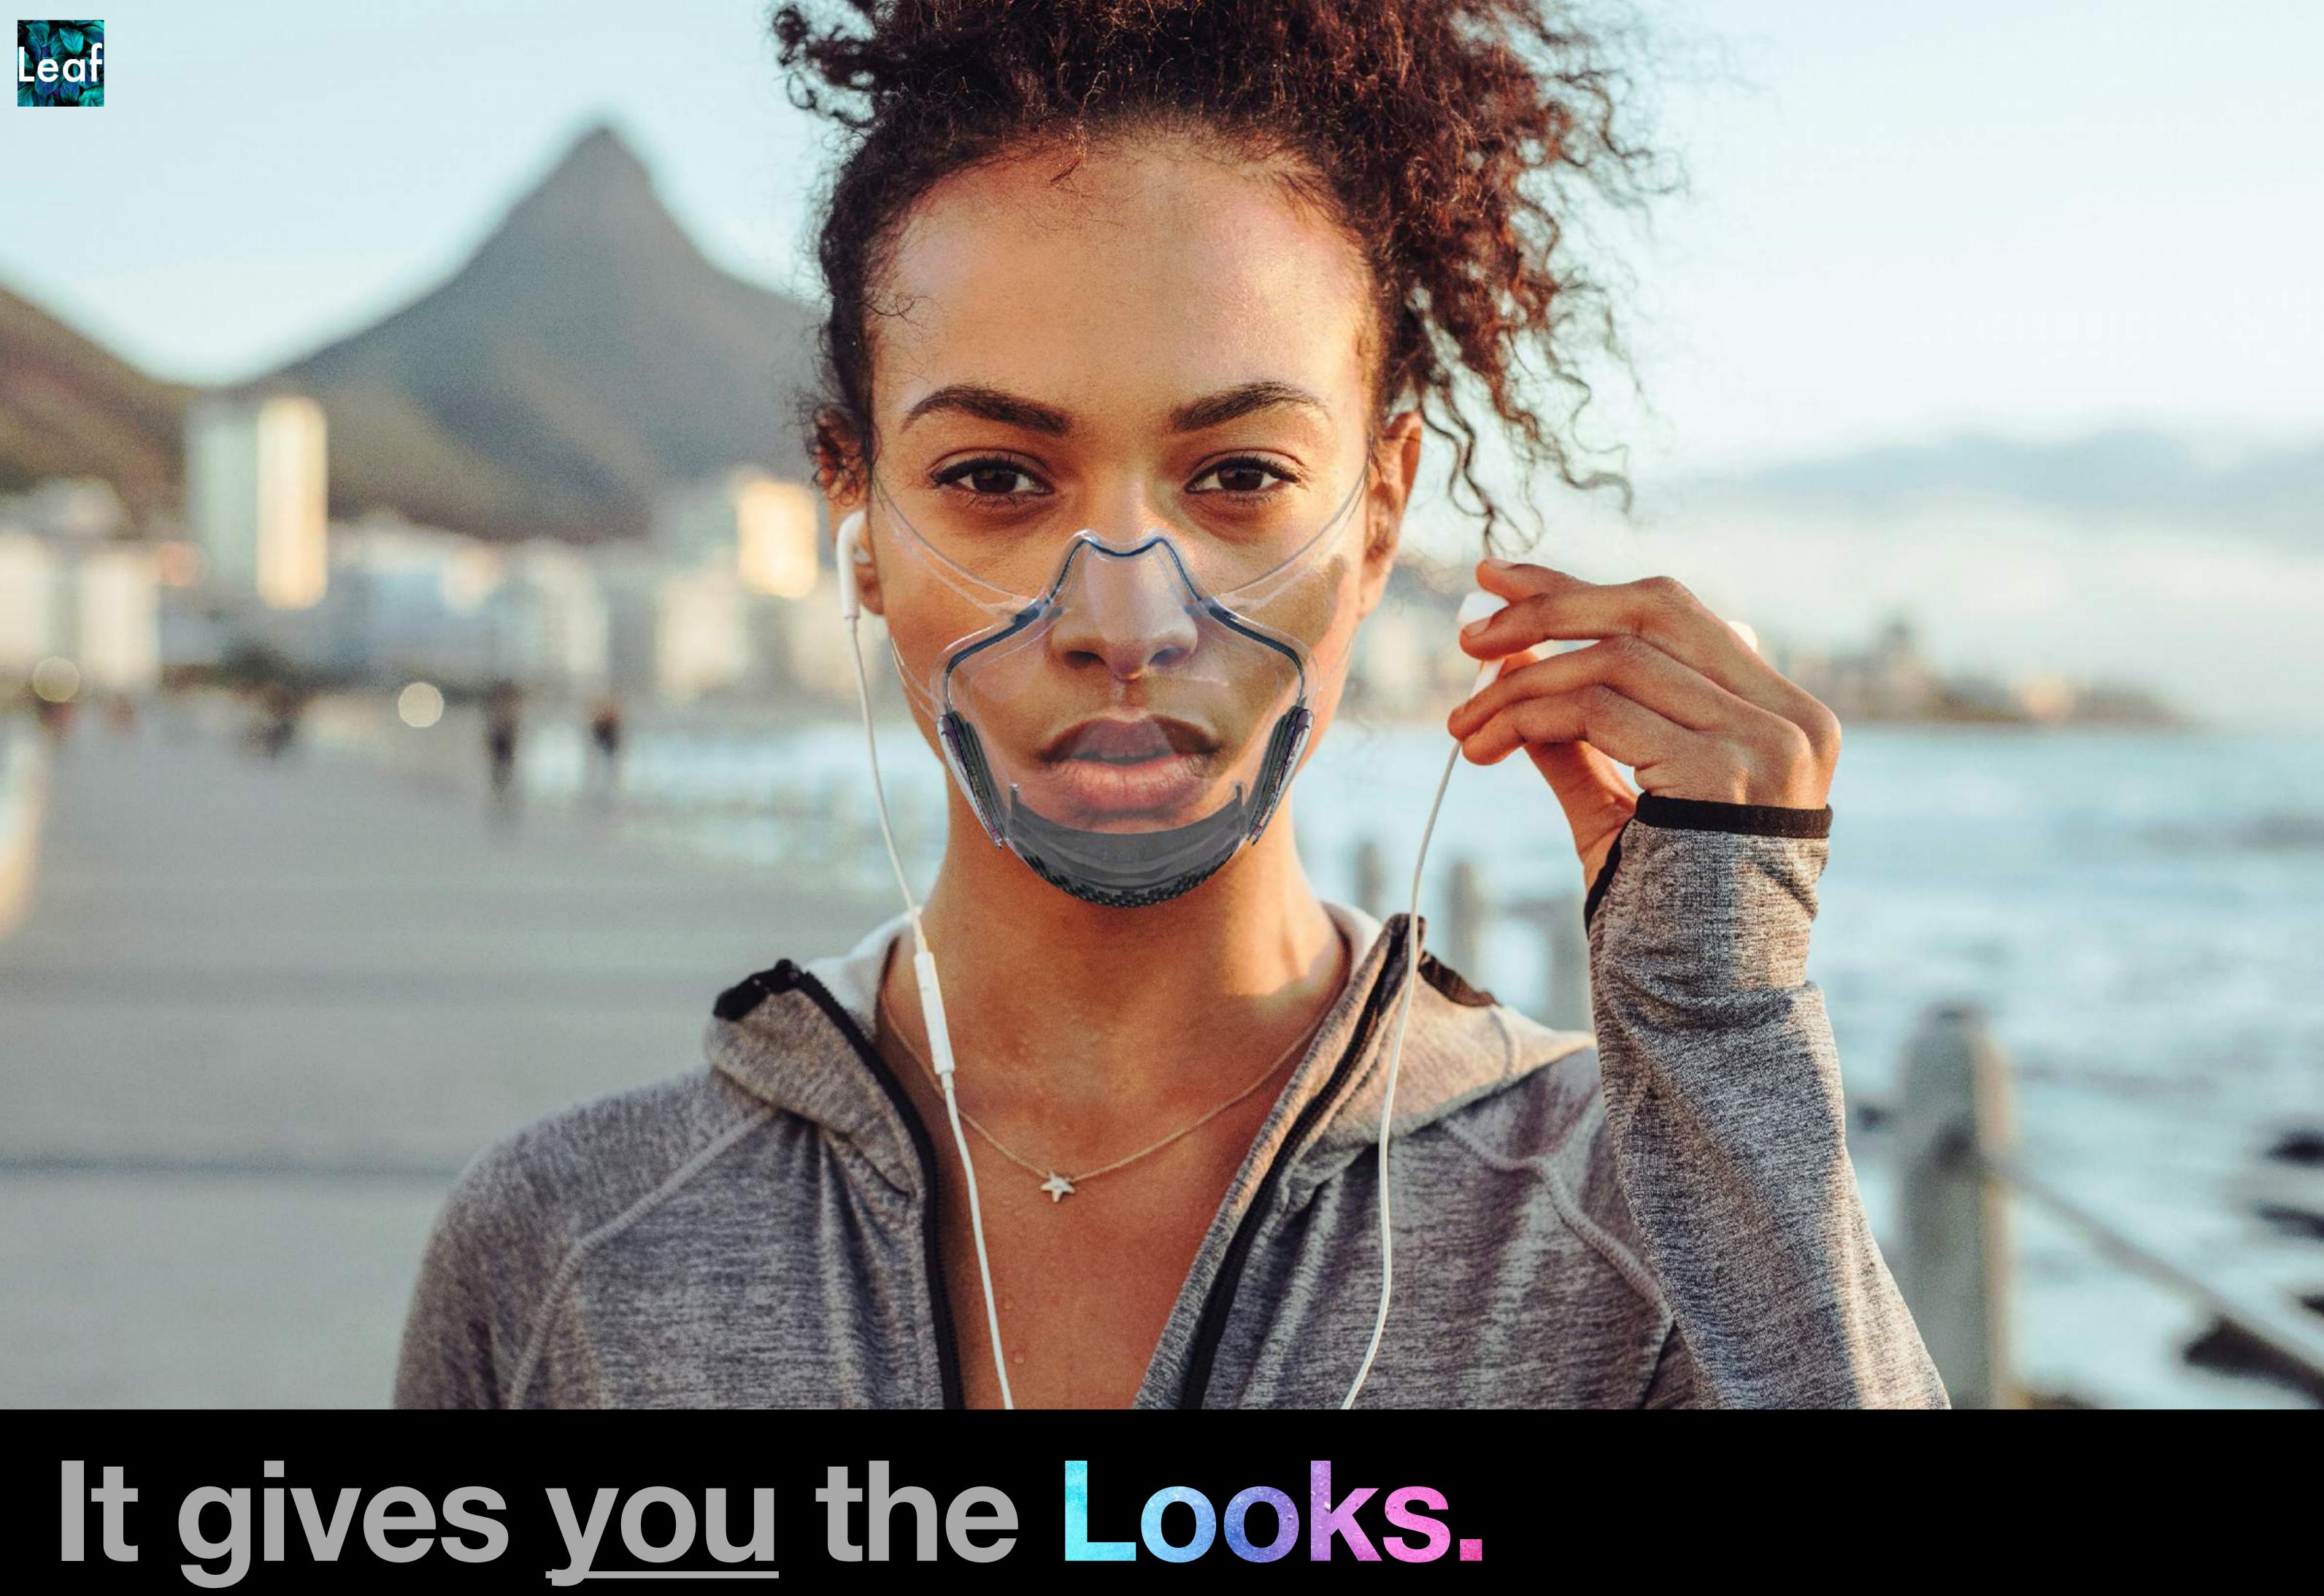

# It gives you the Looks.

## The 'Clearer' the better.

The Leaf Mask is the only mask that allows you to see a smile. It allows people with disabilities to communicate while being safe. **Provides Nurses and Doctors with a protection** that does not come in between them and the patient.

Leaf Mask is the only mask which keeps the surveillance system in tact even when everyone wears a mask.

"And most importantly allows you to unlock that iPhone ! Or a Face-Unlock device."

55mm Height & Width Kids aged 3 to 8