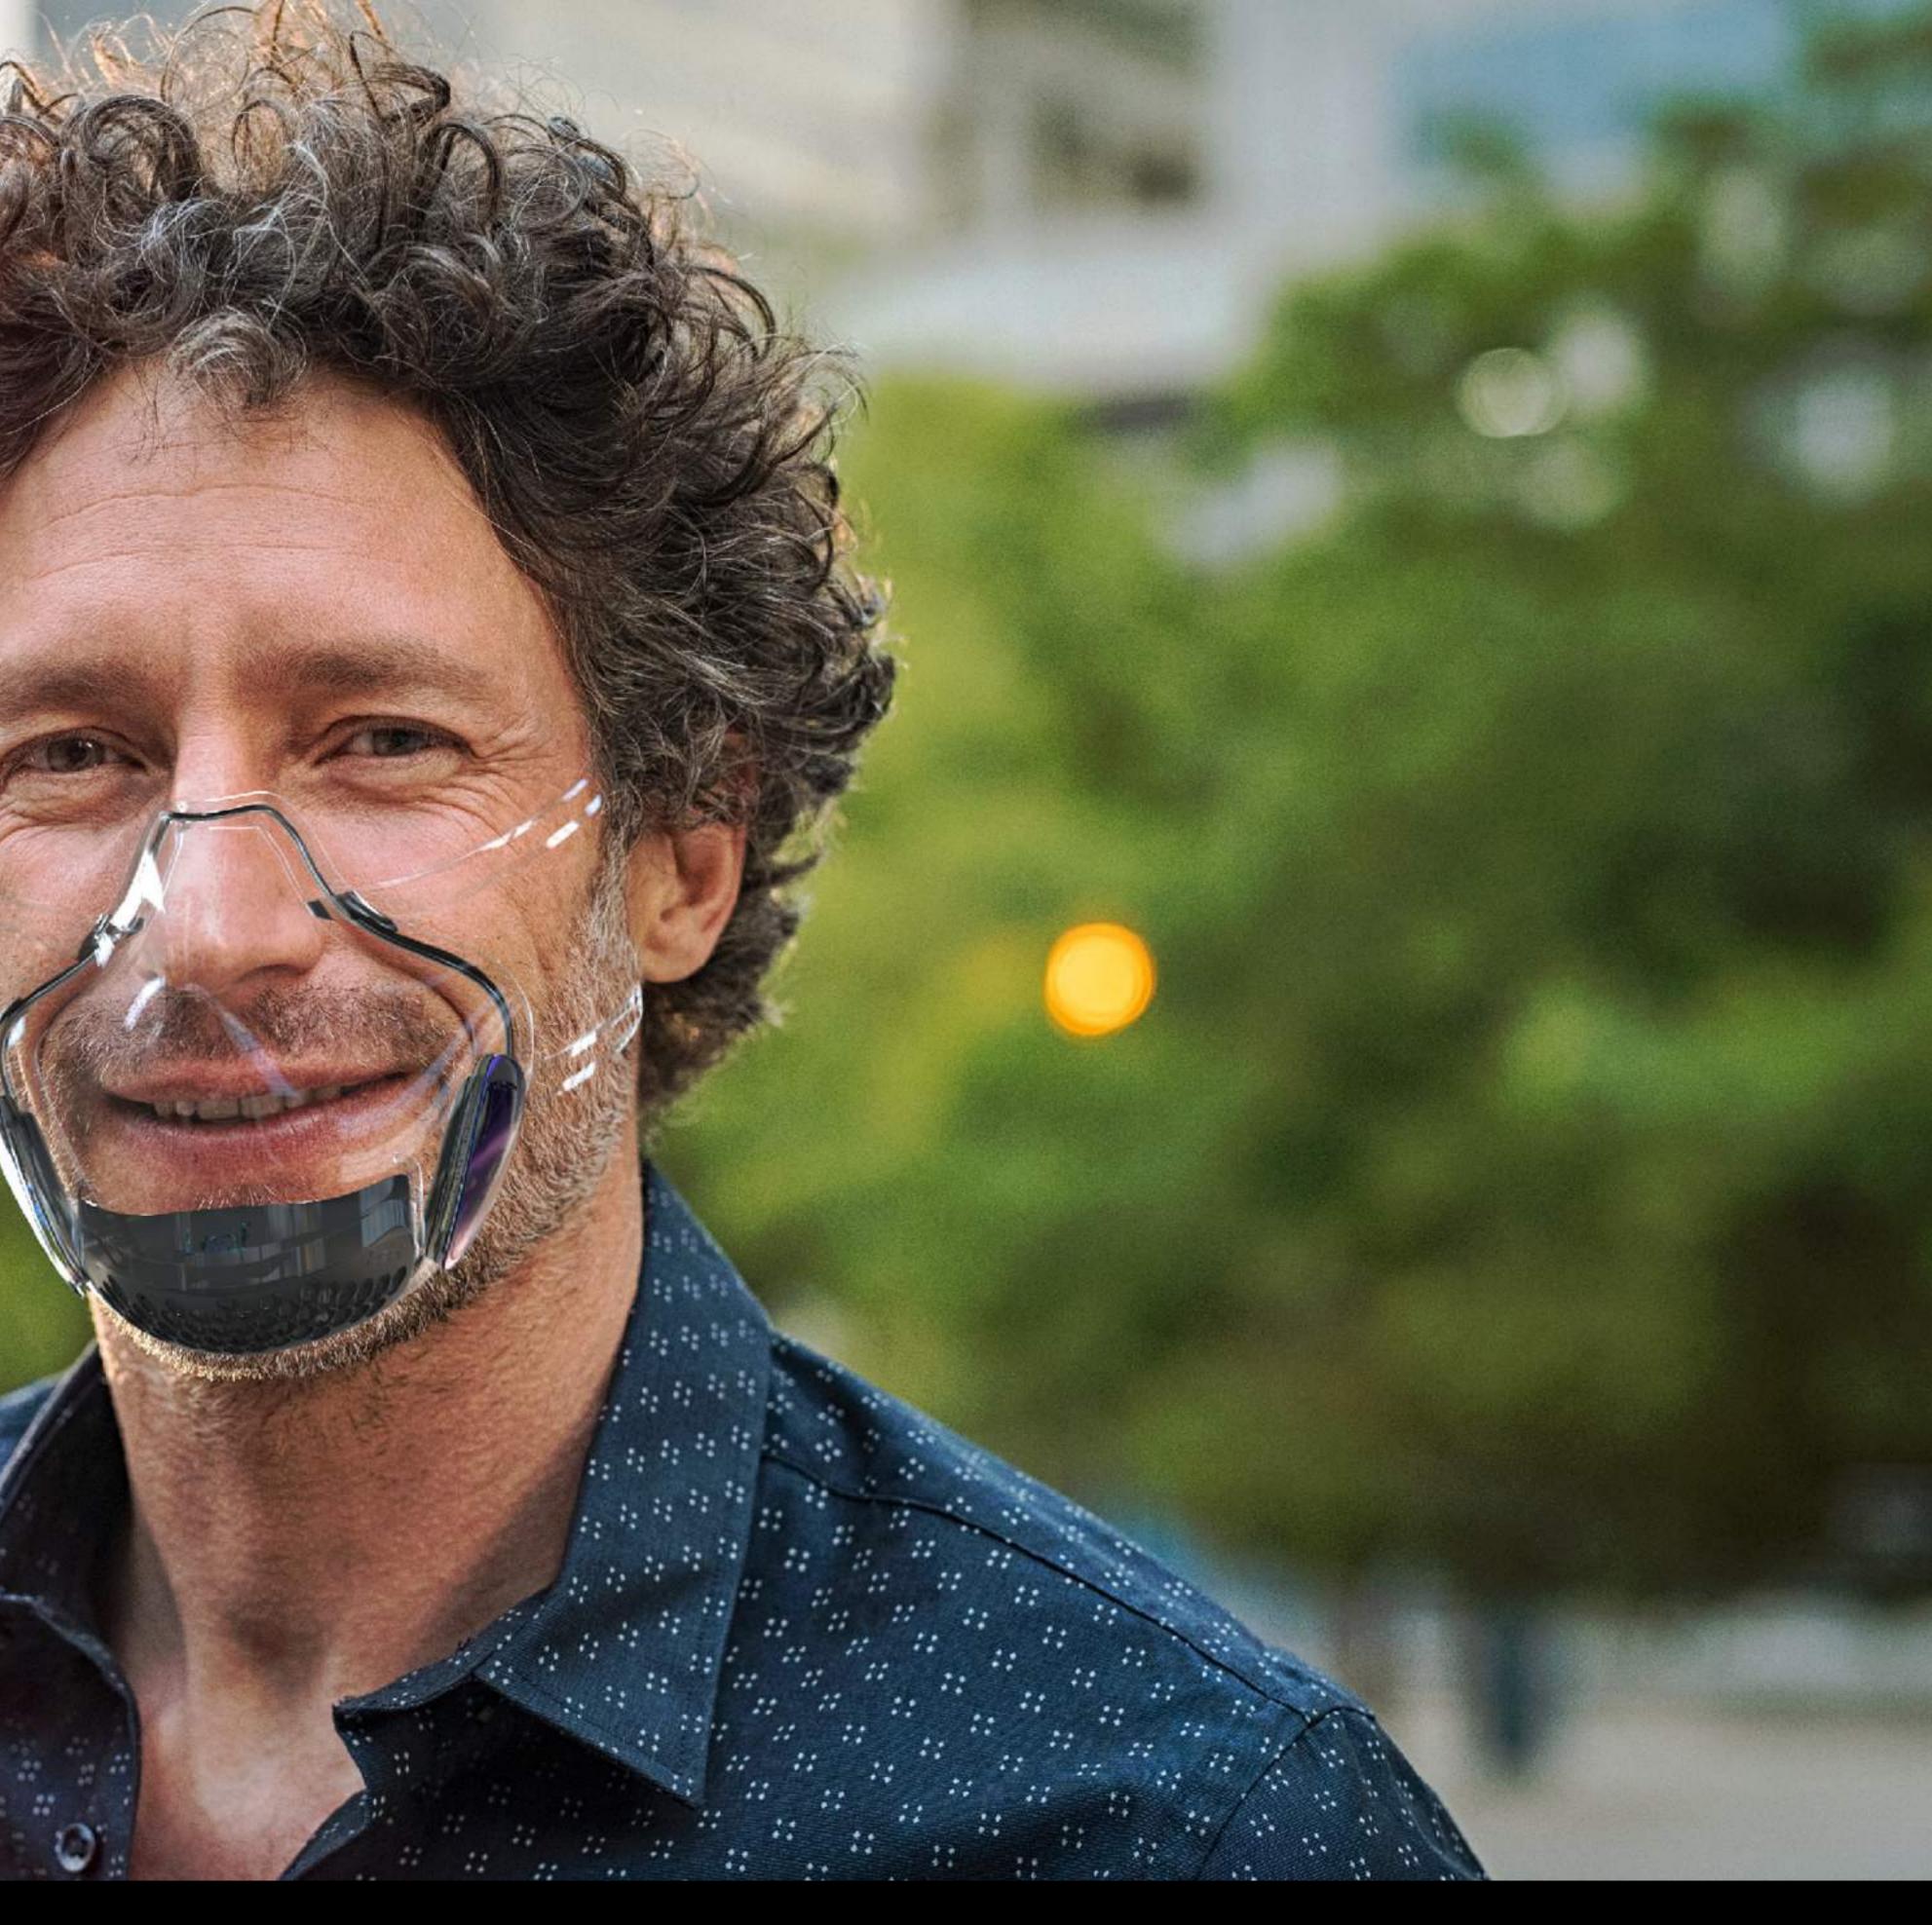

# It's not a Mask. It's *Freedom*.

# It gives you the Looks.

## The 'Clearer' the better.

The Leaf Mask is the only mask that allows you to see a smile. It allows people with disabilities to communicate while being safe. **Provides Nurses and Doctors with a protection** that does not come in between them and the patient.

Leaf Mask is the only mask which keeps the surveillance system in tact even when everyone wears a mask.

"And most importantly allows you to unlock that iPhone ! Or a Face-Unlock device."

55mm Height & Width Kids aged 3 to 8