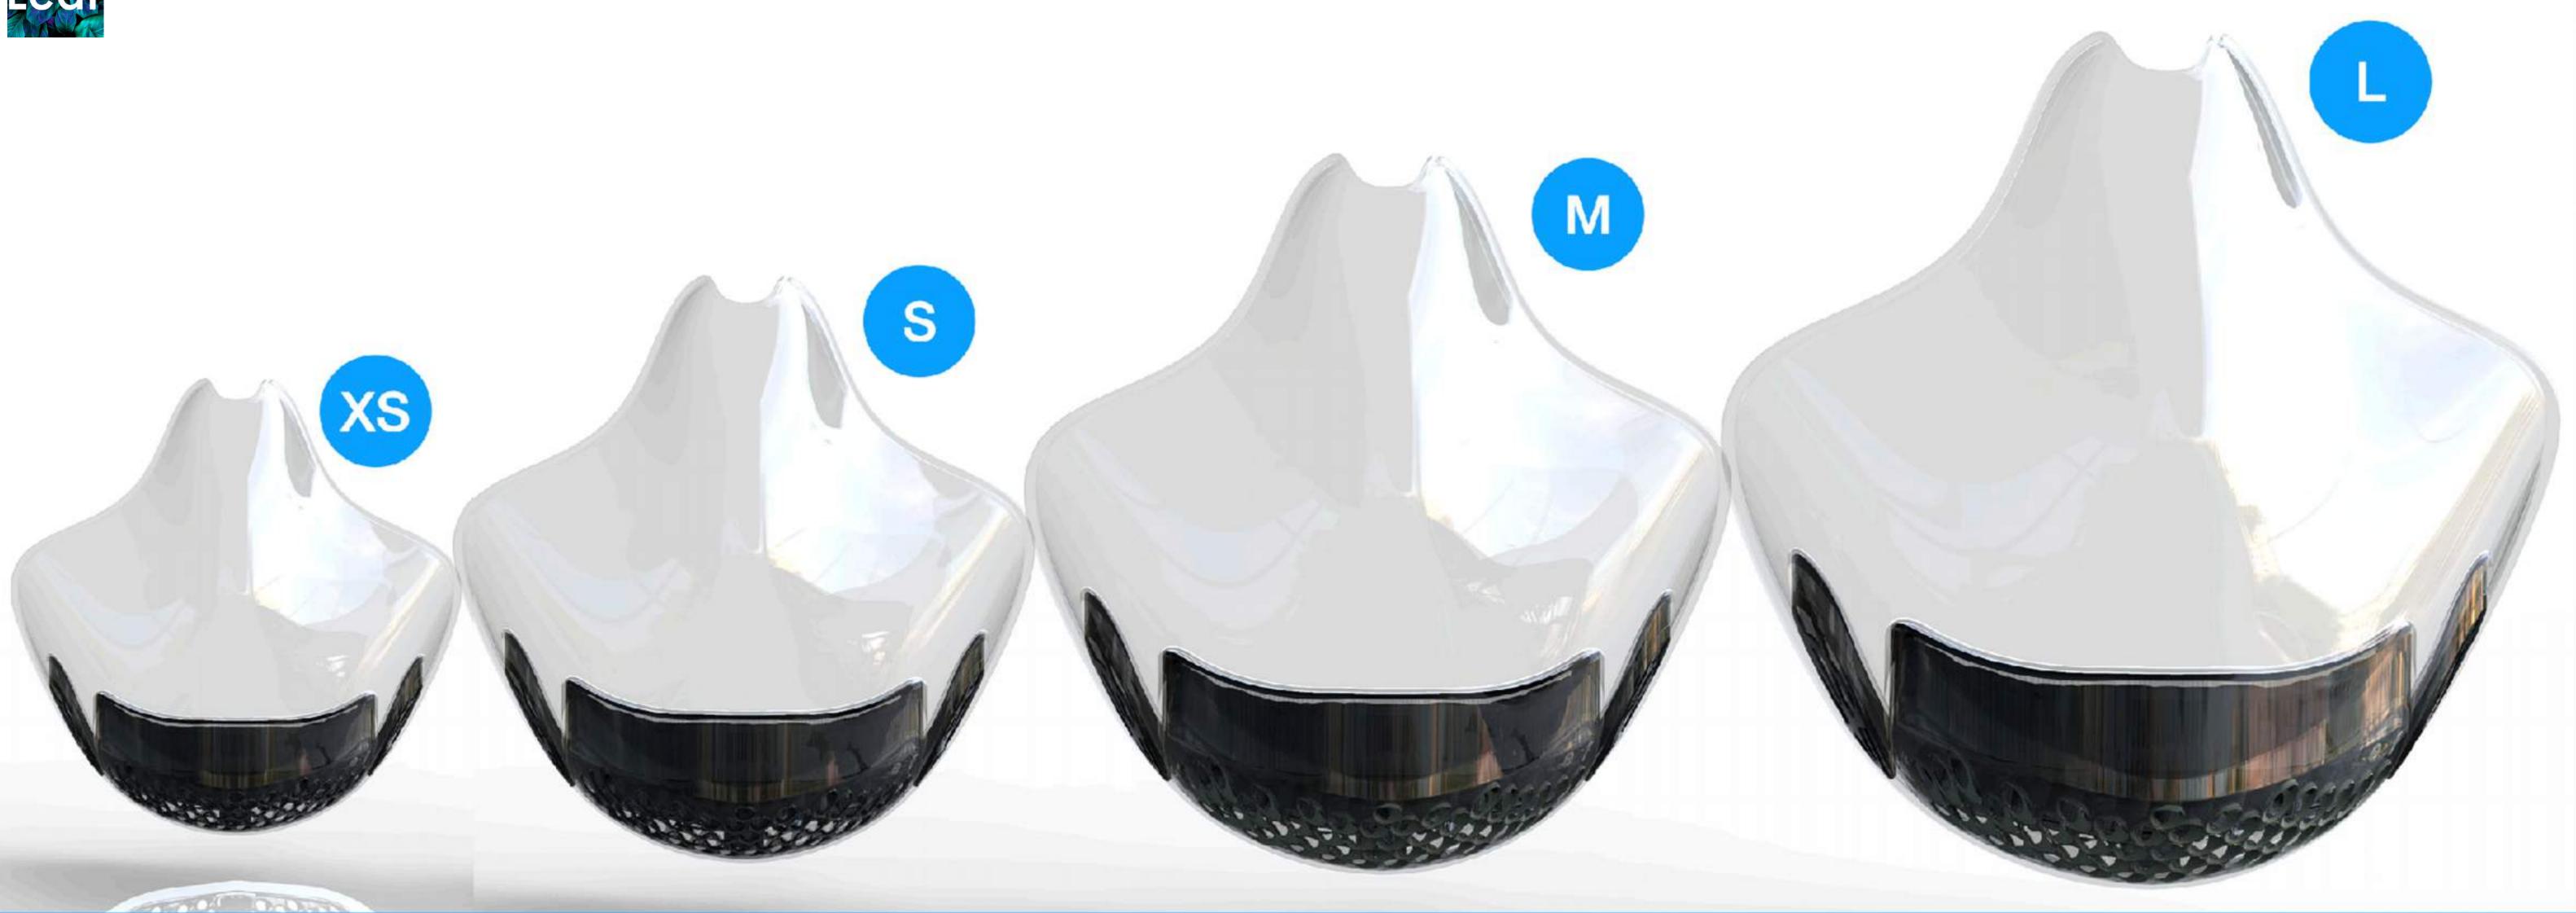

# 115mmHeight & Width Adults with relatively larger face

200 Watts depending on the application. To create such a high variability of power, mercury based lamps. The transparent glass door is polarized and made opaque to UV light. The Secure with a massive

sterilization volume of 200 X 300 X 400 doubles up as a sterilization station for everything from Leaf Mask itself to smartphones, laptops, purses, wallets etc. Ideally deployed at entrances to homes and even commercial places.