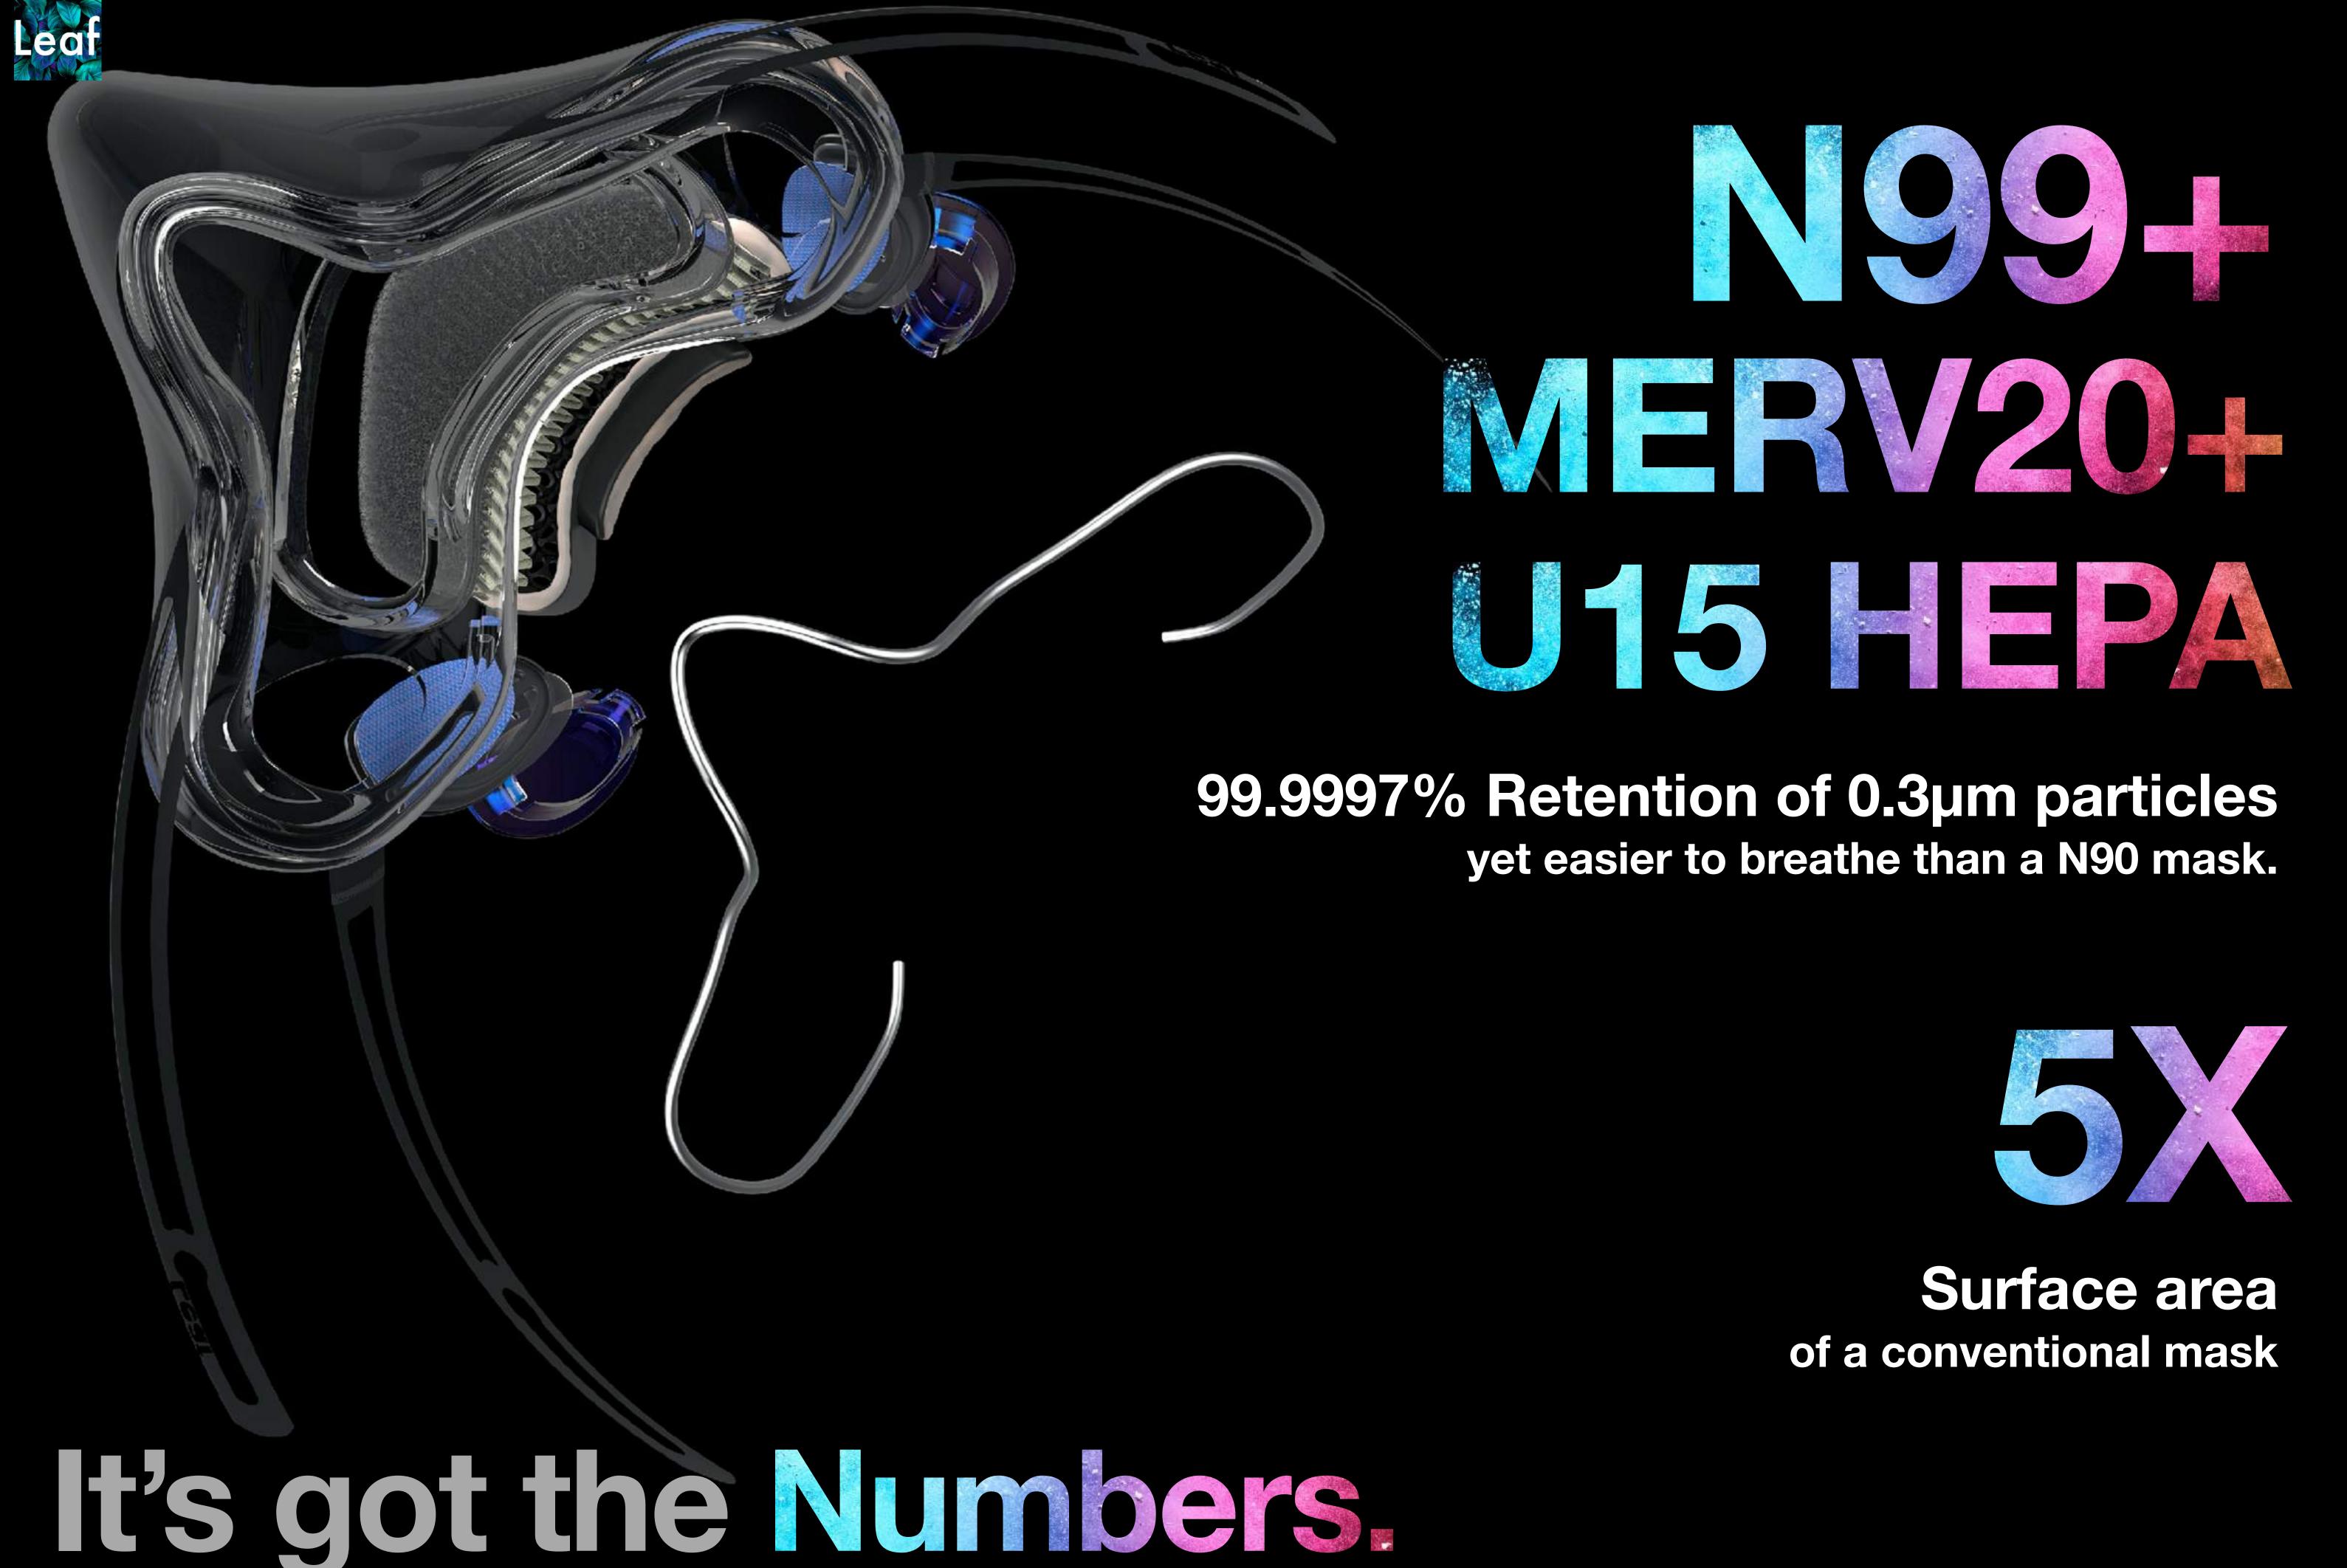

## U15 N99+ HEPA

**Electronics and Active Ventilation** 

# U15 N99+ HEPA

Automotive grade performance. Medical grade security and Surgical Mask grade ease of breathing.