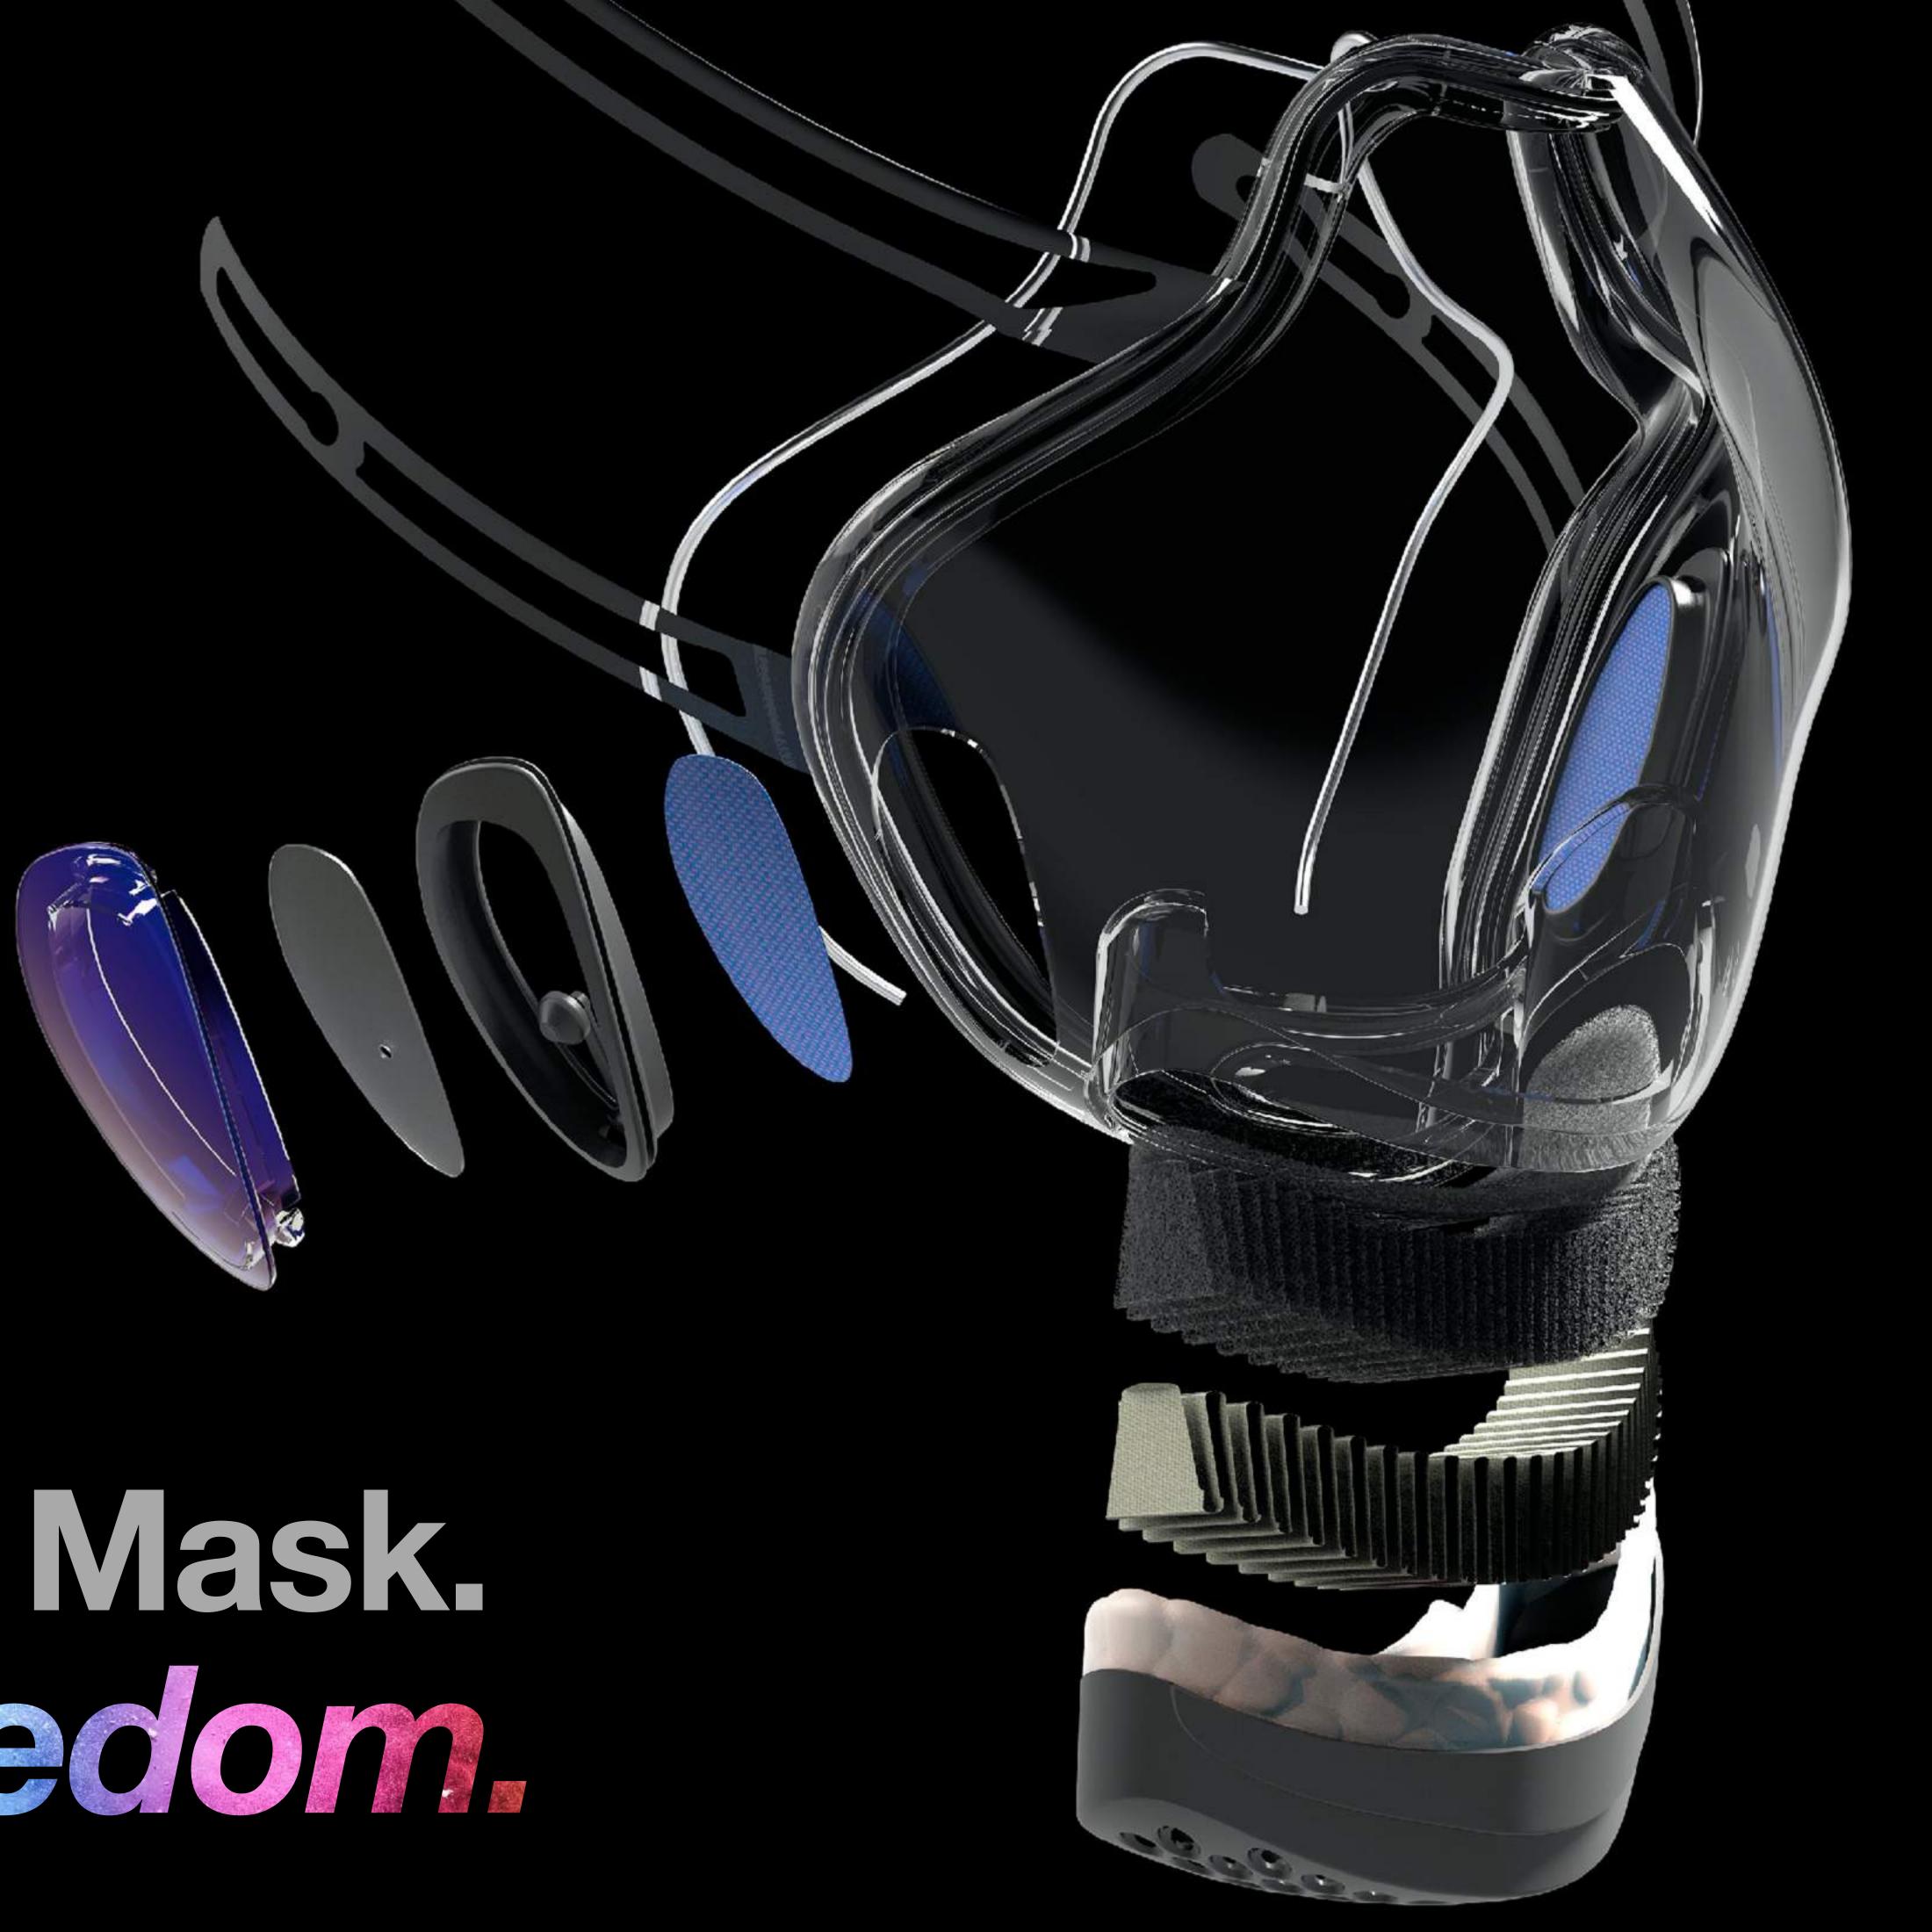

# It's not a Mask. It's *Freedom*.

## Biocompatible. Unibody. Clear.

N95 Exhausts.

Exhaust Valves

# Biocompatible. Unibody. Clear.

Deploying soft Shore 60A Optical clarity Biocompatible silicon.

# **Biocompatible. Unibody. Clear.**

All variants of Leaf Mask deploy Biocompatible Optical Grade silicone. The material is soft while maintains shape. Unlike clear plastics, Silicone is Resistant yellowing or tinting due to Sunlight exposure. To ensure that the mask

conforms to the shape of the face the periphery of the mask body houses an embedded Aluminum Wire . This ensures that a perfect seal does not come at the cost of too tight straps. The Mask Body includes cushions and Unibody straps selectively etched with ultra-matte finish to create a light as feather touch experience on the regions that touch the face skin.