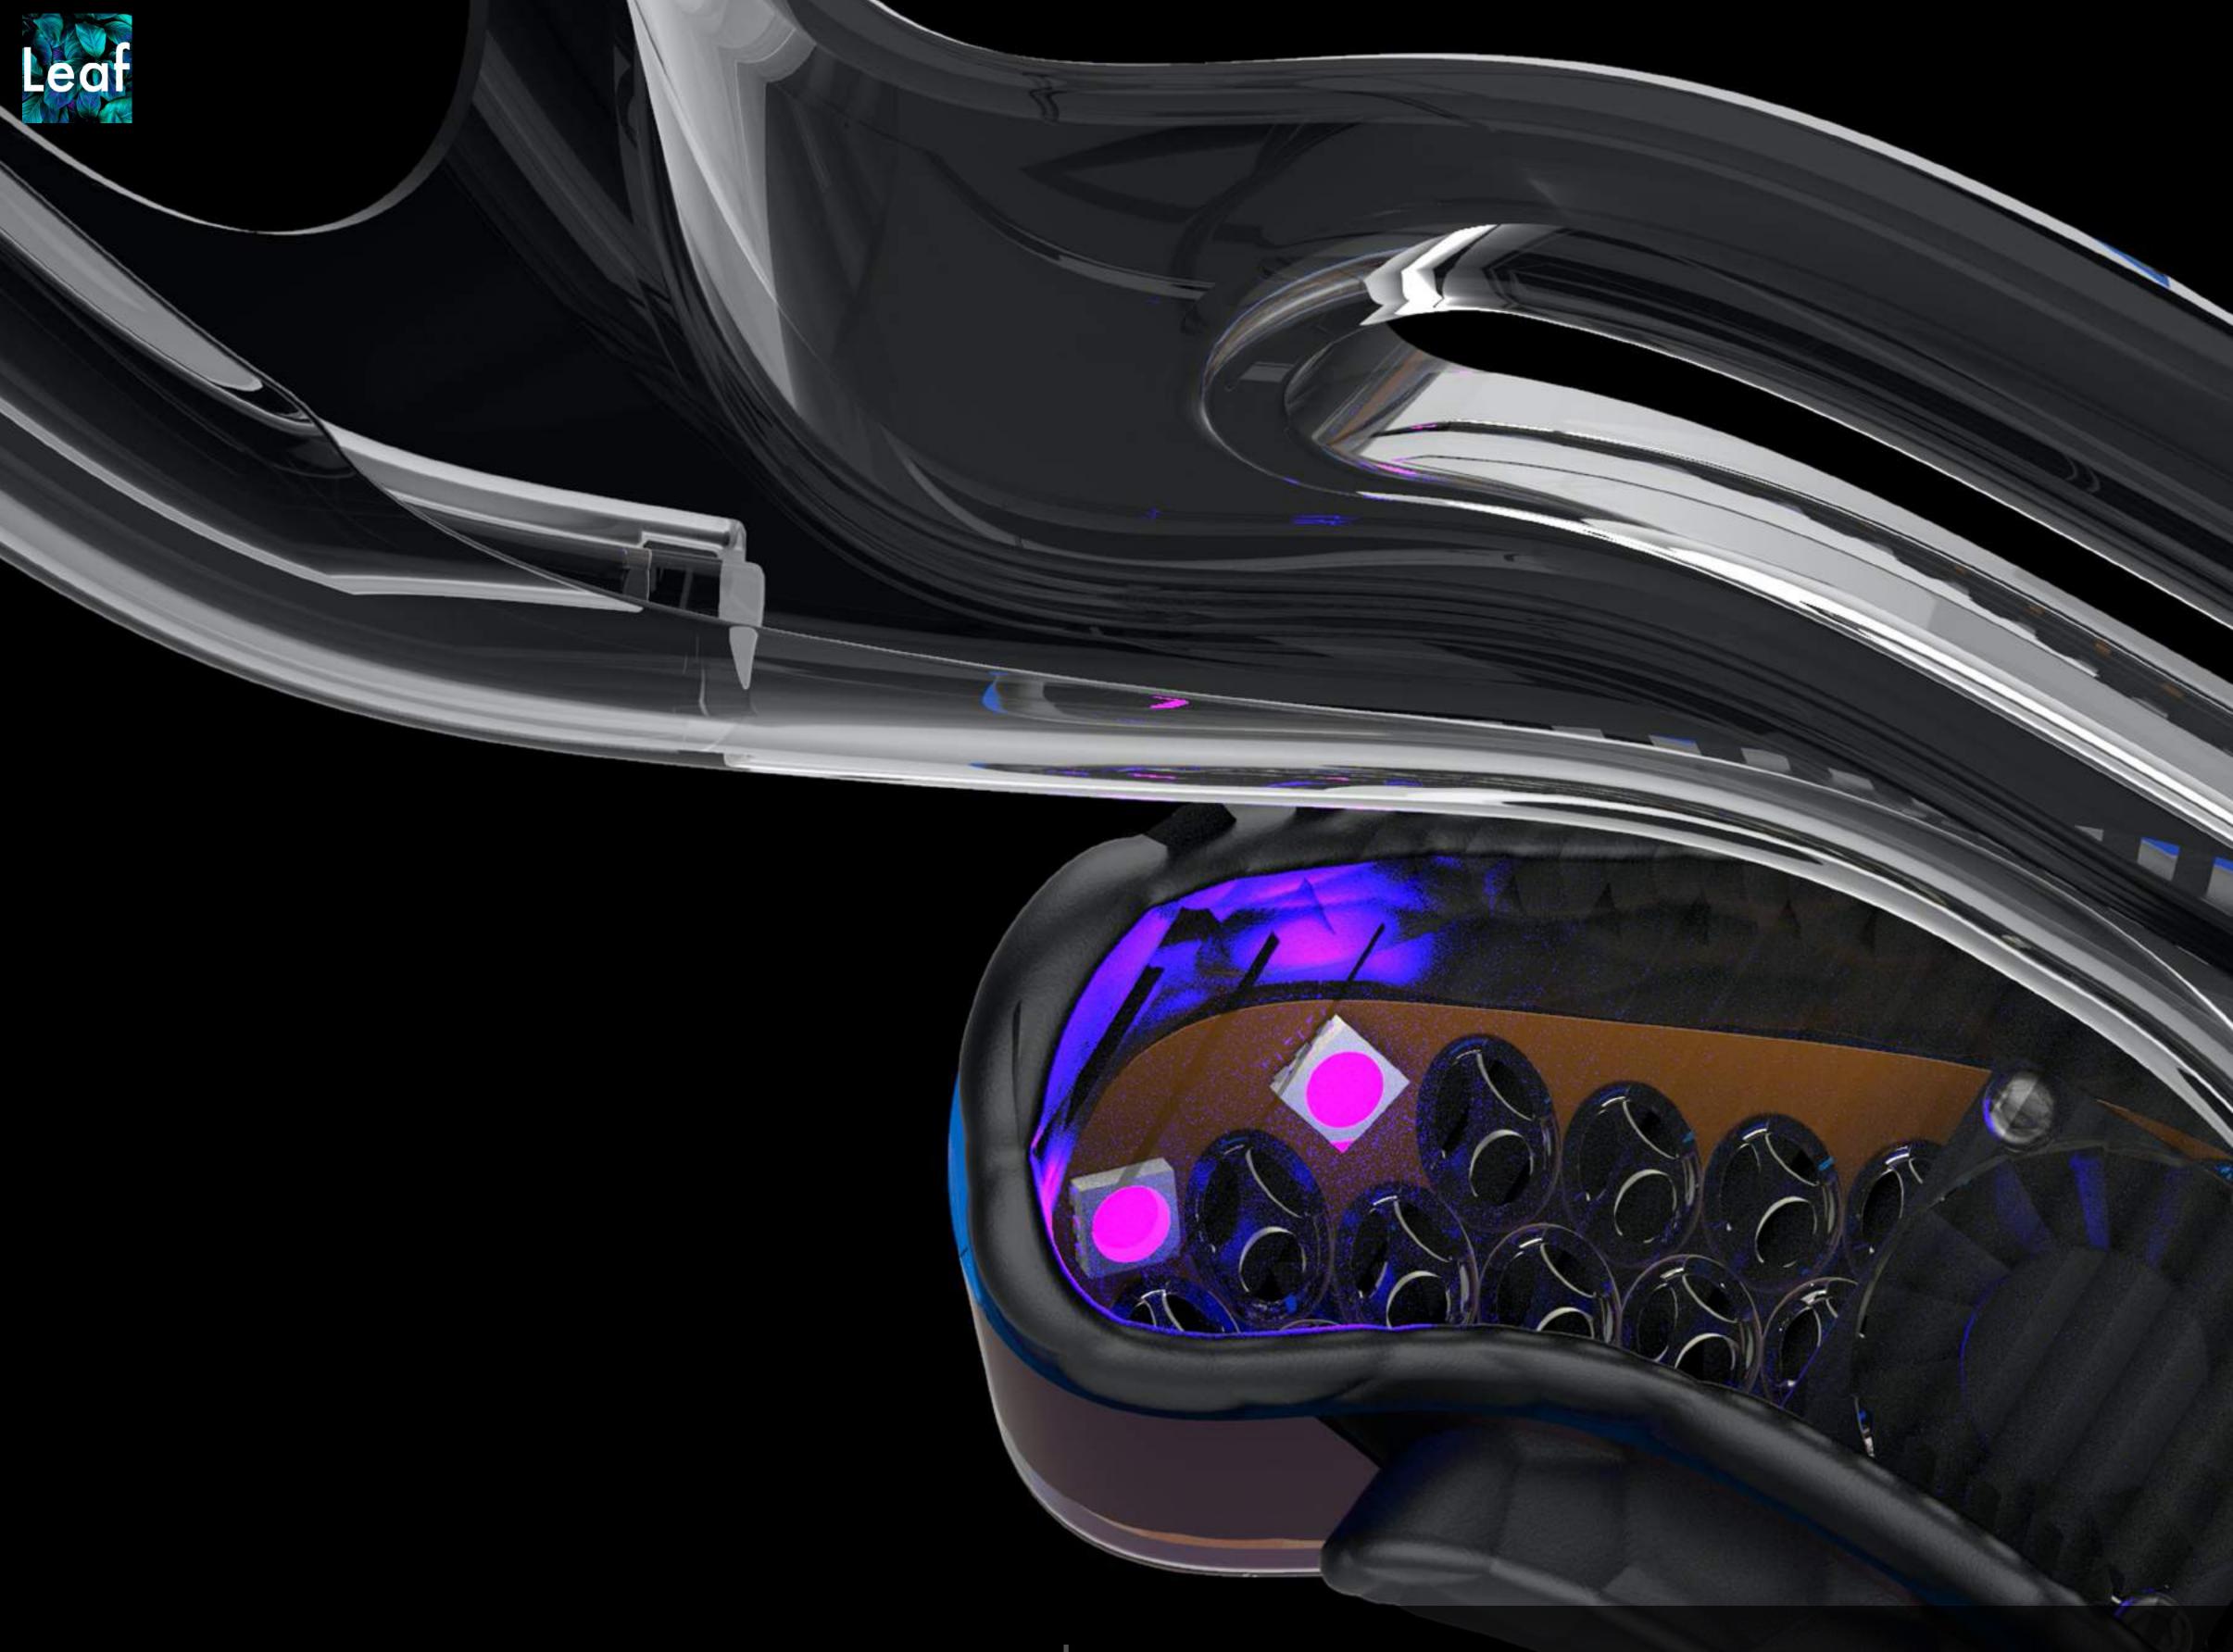

## Biocompatible. Unibody. Clear.

N95 Exhausts.

Exhaust Valves

## U15 N99+ HEPA

**Electronics and Active Ventilation** 

## N95 Exhausts.

Exhaust filters allow vents without compromising safety of people around.

# **Exhaust Valves**

**3 Dimensional Silicone Exhaust valves** 

### Active. Carbon.

High performance Active Carbon infused foam absorbs odors coming from outside as well as building up inside.

# U15 N99+ HEPA

Automotive grade performance. Medical grade security and Surgical Mask grade ease of breathing.

# Electronics and Active ventilation

Power it up with optional Active UV-C Sterilization in Leaf UV or manage things on a whole new level with Leaf PRO.