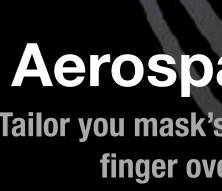

# Aerospace Grade. Shape fit.

## Aerospace Grade. Shape fit.

Tailor you mask's three dimensional shape with a swipe of a finger over the periphery of the masks, thanks to the embedded Aluminum wire.

# Active. Carbon.

### Active. Carbon.

High performance Active Carbon infused foam absorbs odors coming from outside as well as building up inside.

## U15 N99+ HEPA

**Electronics and Active Ventilation** 

# U15 N99+ HEPA

Automotive grade performance. Medical grade security and Surgical Mask grade ease of breathing.