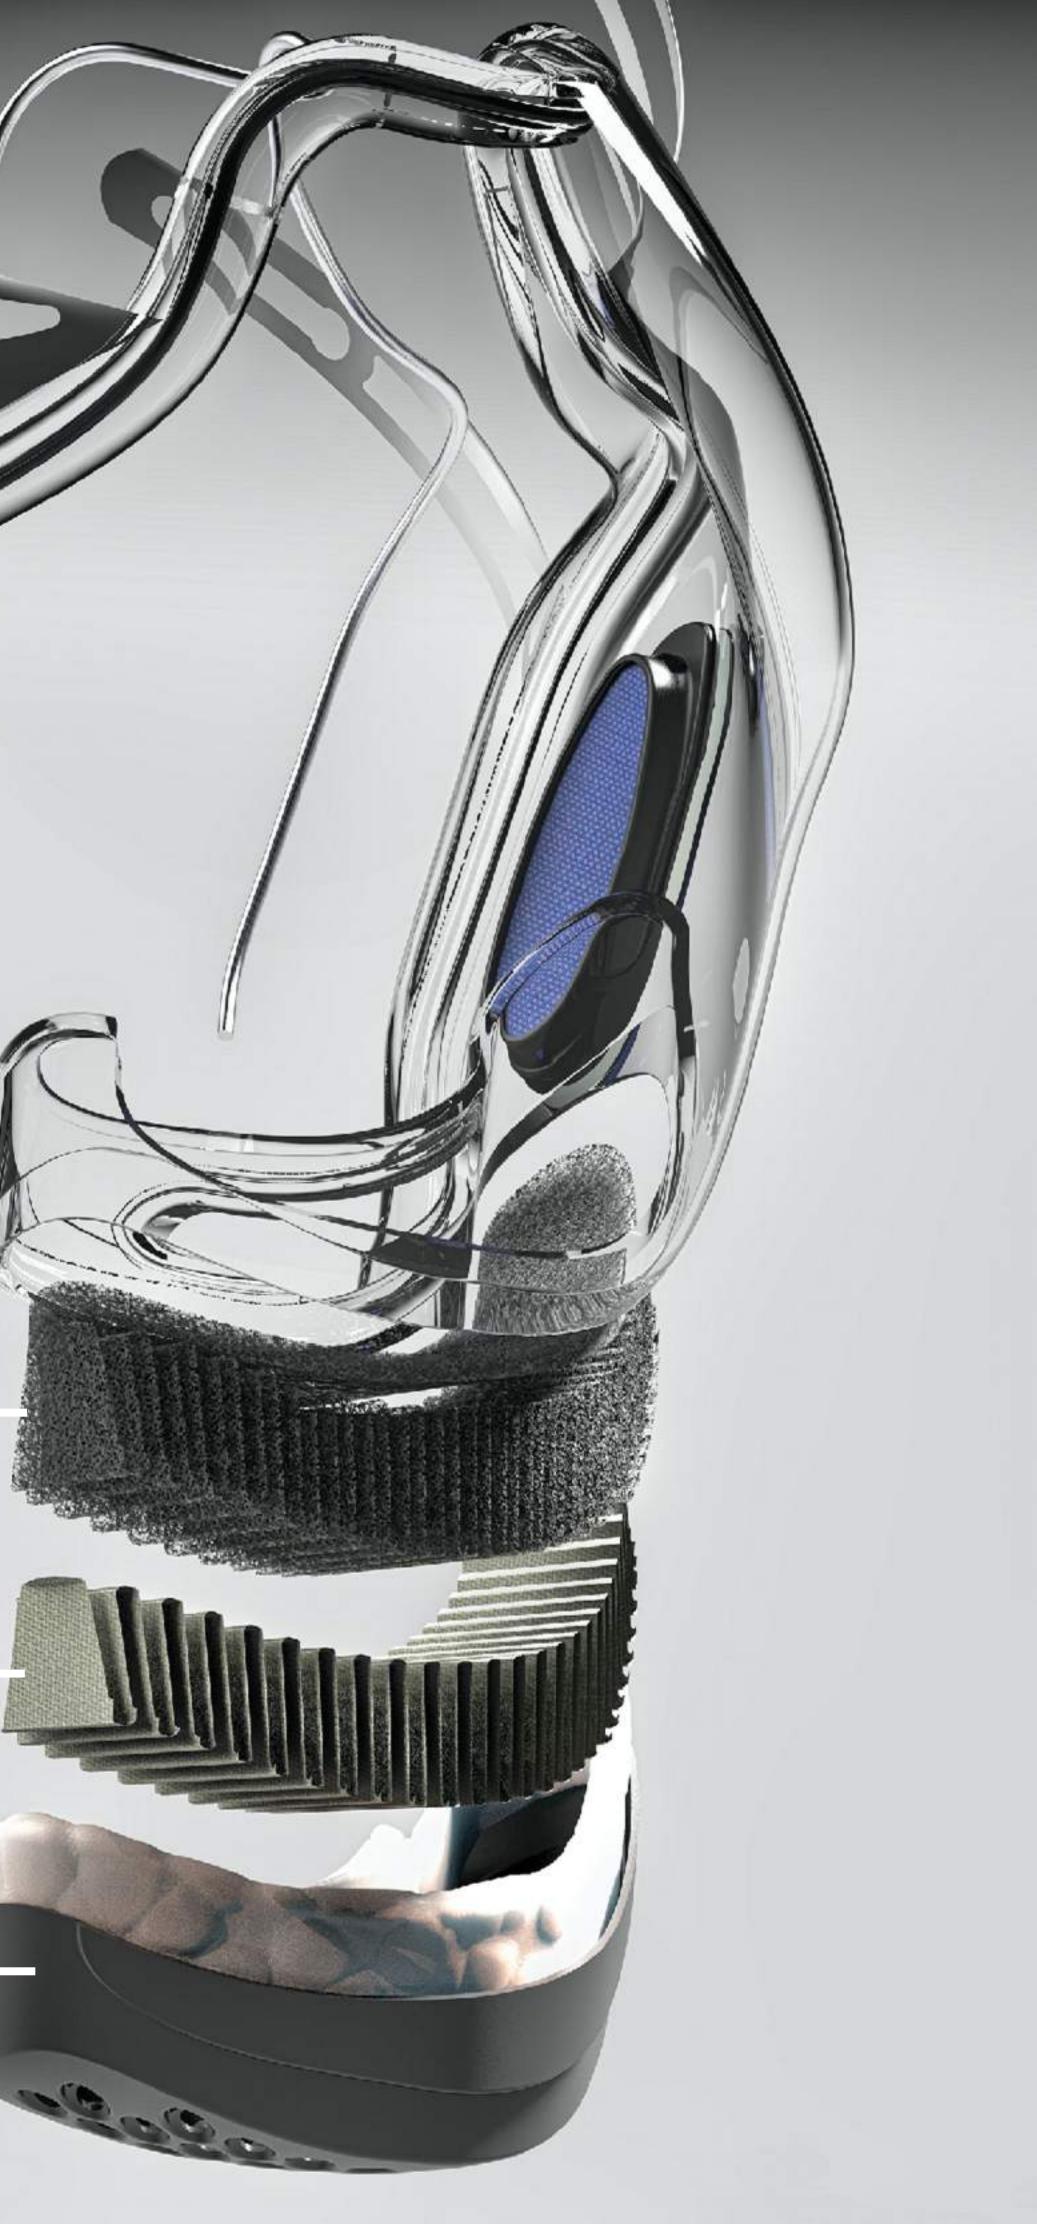

## Biocompatible. Unibody. Clear.

N95 Exhausts.

Exhaust Valves

# Biocompatible. Unibody. Clear.

Deploying soft Shore 60A Optical clarity Biocompatible silicon.

## N95 Exhausts.

Exhaust filters allow vents without compromising safety of people around.

# **Exhaust Valves**

**3 Dimensional Silicone Exhaust valves** 

## Aerospace Grade. Shape fit.

Tailor you mask's three dimensional shape with a swipe of a finger over the periphery of the masks, thanks to the embedded Aluminum wire.

### Active. Carbon.

High performance Active Carbon infused foam absorbs odors coming from outside as well as building up inside.

# U15 N99+ HEPA

Automotive grade performance. Medical grade security and Surgical Mask grade ease of breathing.

# Electronics and Active ventilation

Power it up with optional Active UV-C Sterilization in Leaf UV or manage things on a whole new level with Leaf PRO.

# **Biocompatible. Unibody. Clear.**

All variants of Leaf Mask deploy Biocompatible Optical Grade silicone. The material is soft while maintains shape. Unlike clear plastics, Silicone is Resistant yellowing or tinting due to Sunlight exposure. To ensure that the mask

conforms to the shape of the face the periphery of the mask body houses an embedded Aluminum Wire . This ensures that a perfect seal does not come at the cost of too tight straps. The Mask Body includes cushions and Unibody straps selectively etched with ultra-matte finish to create a light as feather touch experience on the regions that touch the face skin.