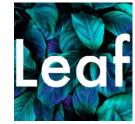

Leaf Mask is the only mask which keeps the surveillance system in tact even when everyone wears a mask.

"And most importantly allows you to unlock that iPhone ! Or a Face-Unlock device."

55mm Height & Width Kids aged 3 to 8

65mm Height & Width Kids aged 7 to 12

# 85mm Height & Width Adults or teens with smaller face

# **Custom fit in 4 Sizes.**

We wanted Leaf to offer the best seal on all possible face sizes. No wonder we embedded an Aluminum chassis inside a mask! To take that up a notch up the Leaf Mask comes in 4 sizes elaborated into

infographic above to fit every face from a 4 Year old to the adult face.

# 115mmHeight & Width Adults with relatively larger face

200 Watts depending on the application. To create such a high variability of power, mercury based lamps. The transparent glass door is polarized and made opaque to UV light. The Secure with a massive