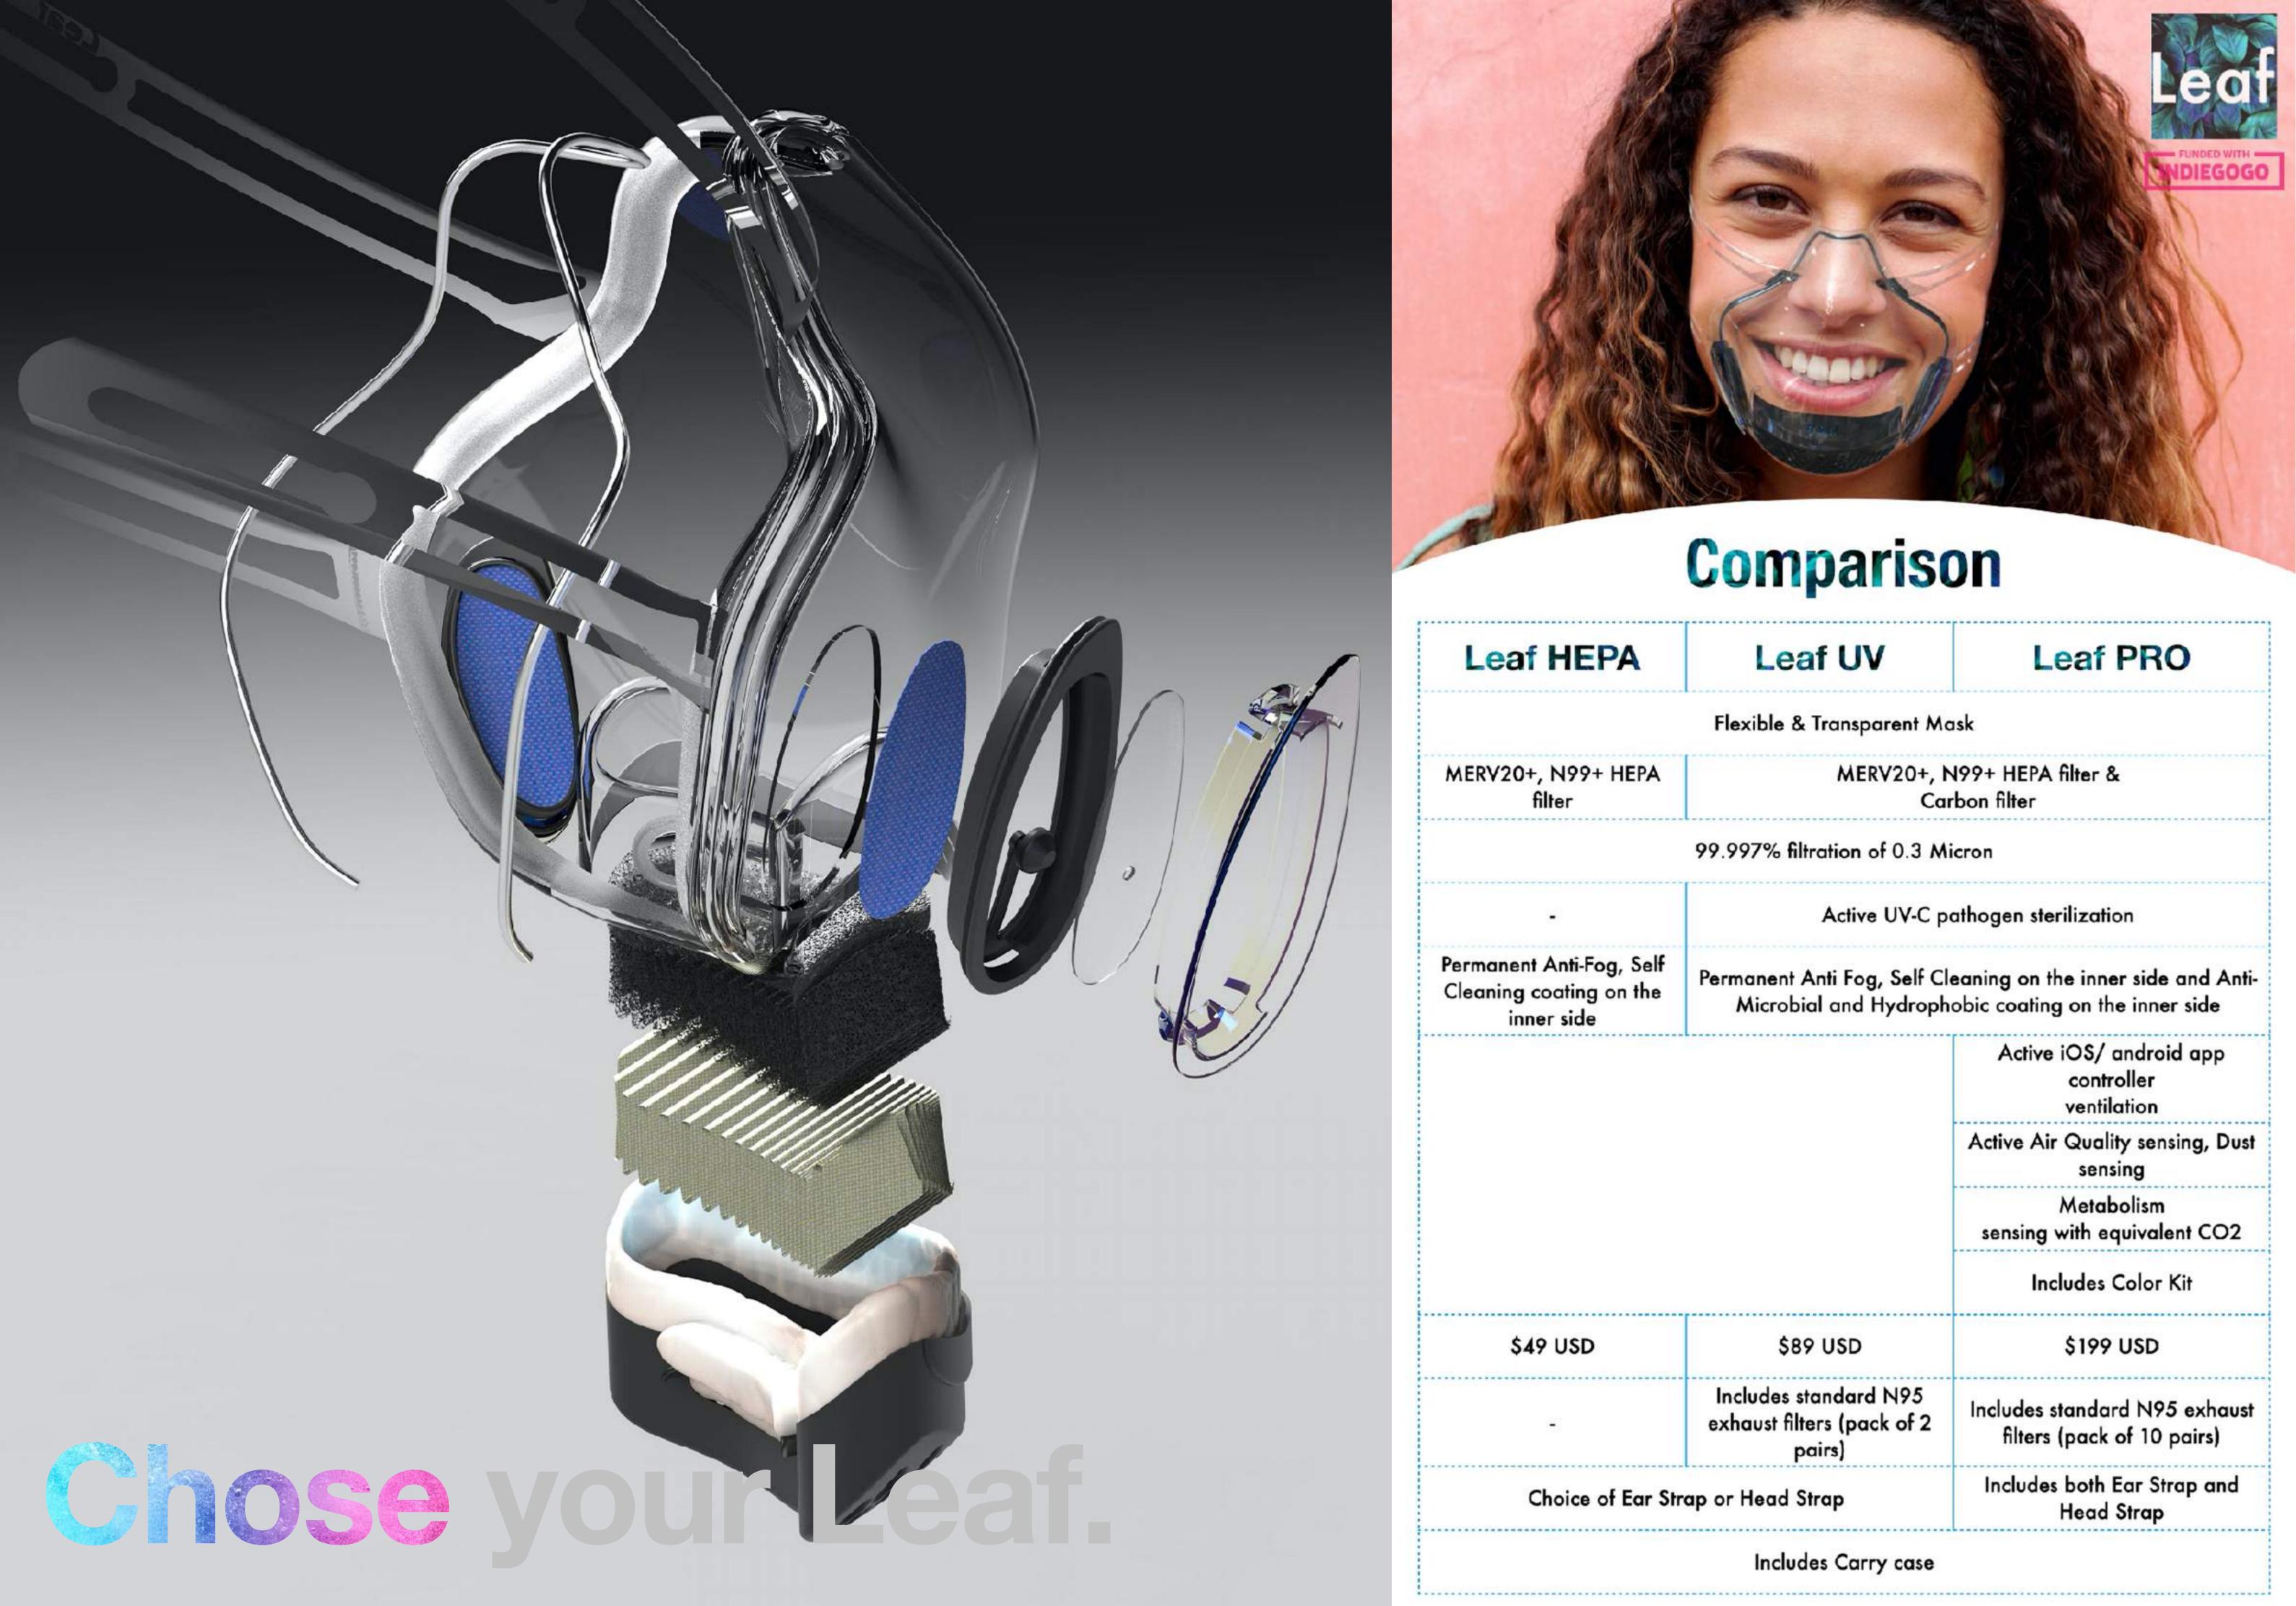

| \$49 USD           |            |
|--------------------|------------|
| -                  | Ind<br>exh |
| Choice of Ear Stro | ap or      |